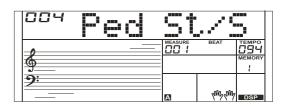

the sound of voices even after releasing the keys.

Step and press on the pedal to turn the sustain effect on. Release the pedal to turn the sustain effect on.

#### 2. Soft Pedal

When the soft pedal is selected, pressing this pedal and makes them (the notes you play) sound softer.

#### 3. Save Pedal

When the save pedal is selected, pressing this pedal at the first time to call up register memory: M1, and then you can call up register memory M2, M3...by pressing this pedal step by step (There are 32 memories).

#### Note:

When you pressing this pedal and change memory number, the pedal function setting of register memory will be overlapped or ignored.

#### 4. Style Start/Stop Pedal

When the style start/stop pedal is selected, pressing this pedal to start/stop accompaniment.













With the MIDI functions you can expand your musical possibilities. This section will let you know what MIDI is, and what it can do, as well as how you can use MIDI on your instrument.

#### What's MIDI?

- 1. MIDI (short for Musical Instrument Digital Interface) allows a wide variety of electronic musical instruments, computers and other related devices to connect and communicate with one another. MIDI carries event messages that specify notation, pitch and velocity, control signals for parameters such as volume, vibrato, audio panning, and program change information to change the voice selections.
- The instrument can output the real-time playback information via MIDI and control external MIDI devices. The instrument can also accept incoming MIDI messages and generate sound accordingl