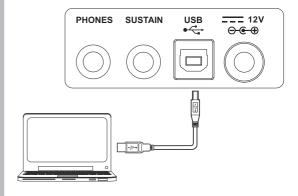

e:

To avoid the risk of hearing loss when using headphones, please do not play the piano with a high volume level for a long time.

### **Using Sustain Pedal**

Plug a function pedal into a sustain jack, you can select 4 pedal functions from the function menu setting: Sustain, Soft, switch to register memories and start/ stop a style. When using a sustain pedal in playing, your performance will remain an elegant sustain with hands out of keys, which makes the performance more expressive and abundant. (Refer to pedal function of Function Menu for details)

## **Connecting a Computer**

The instrument receives and transmits MIDI messages via the USB connector.

#### Note:

If this product does not work correctly when connected to USB 3.0 port, you will need to connect to USB 2.0 port.







## **Power/Master Volume**

### Turn the Power On/Off

- 1. Firstly, please make sure you have correctly completed power connection.
- 2. Press POWER SWITCH, the LCD screen is lit, and displays data information on the screen, it indicates the instrument is powered on.

#### Note:

Press the POWER SWITCH, if the LCD screen isn't lit, please check the power is connected correctly or not.

Adjust the Master Volume

Move the MASTER VOLUME slider upwards/ downwards to increase/ decrease the volume level.

#### Note:

The overall volume is too low, or no sound is heard. The master volume may set too low. Set it to an appropriate level with the [MASTER VOLUME] slider. Another reason could be the headphones are connected, disabling the speak output. Try to unplug the headphones.





## **Playin