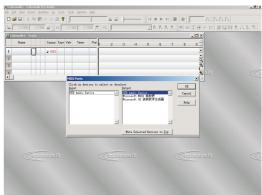

entation Chart for more MIDI controls.

3. Select a MIDI Device

For normally using the USB terminal, you need to do some settings in application software; we introduce the Cakewalk Pro Audio MIDI software under WINDOWS XP operating system as an example.

Open the Cakewalk Pro Audio MIDI software; you will see the dialog box below.

#### Press the left button of dialog box to continue:

Select MIDI Input terminal on the left of dialog box, and MIDI Output terminal on the right, the USB AUDIO DEVICE can be used as MIDI USB input and output terminals, select it and press "OK" button to enter software, you can use MIDI USB terminal now. You can also select MIDI device from TOOLS 

MIDI DEVICES menu of Cakewalk, the way of choosing MIDI device from other related MIDI software is similar.







## **Troubleshooting**

| Problem                                                                                           | Possible Cause and Solution                                                                                                                                                                                    |
|---------------------------------------------------------------------------------------------------|----------------------------------------------------------------------------------------------------------------------------------------------------------------------------------------------------------------|
| The speakers produce a pop sound whenever the power is turned ON or OFF.                          | This is normal and is no cause for alarm.