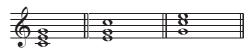

ersion", we call this chord "Inversion Chord". See the following major triad and its inverted chord.

#### **Chord Name**

The chord name contains two parts content: Chord root and Chord type.

### Single Finger

Single finger type not only can detect single finger but also can detect multi finger. And the single finger makes it easily to play chords through only one, two or three keys. Including major, minor, seventh, and minor seventh chord. Refer to relevant picture on the right for details.

## **Multi Finger**

Multi finger type only can recognize those chords have listed in the chord list, and also can be found in the dictionary function.

#### Note:

In full range mode, the entire keyboard will only recognize chords played in normal fingering.





Augmented Triad Diminished Triad



Root Position First Inversion Second Inversion







### **Tempo**

Each style of the instrument has been set with a default or standard tempo; however, this can be changed by using the [TEMPO +]/ [TEMPO -] button.

- 1. Use the [TEMPO +]/ [TEMPO -] button to change the tempo. While the tempo data is flashing, use the data dial can also change the tempo.
- **2.** Press the [TEMPO+] and [TEMPO-] buttons simultaneously to restore the default tempo setting.

#### Note:

The tempo will change when changing the style not playing the accompaniment. The tempo will not change when changing the style playing the accompaniment.



## **Function Menu**

Press and hold the [SHIFT] button and then press the [FUNCTION] button to enter function menu. The LCD displays the default "Tune" function menu o