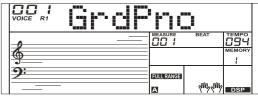

g arrangement in your performance.

#### **INTRO Section**

The intro is an opening section of the song.

Each preset style features two different patterns. When the intro pattern finished, the system will automatically shift to the main section.

#### **MAIN Section**

The main is an important section of the song. And it plays an accompaniment pattern and repeat infinitely until another section's button is pressed.

#### **FILL IN Section**

Auto fill in function automatically adds a fill to your performance. When the fill-in is finished, accompaniment shifts to the Main section (A,B).

#### **ENDING Section**

Ending is used for the ending of the song. When the ending is finished, accompaniment automatically stops. The length of the ending differs depending on the selected style.











#### Note:

- Hold down the [FILL A]/ [FILL B] button when the style is playing, the selected fill-in pattern repeats continuously until button is released.
- Press [FILL A]/ [FILL B] button when style stops, it will change to the normal section.

## Playing Different Accompaniment Sections

- 1. Press the [STYLE] button.
- 2. Press the Style Direct Button, data dial or [+/YES]/ [-/NO] button to select a style.
- Press [CHORD MODE] button to enter A.B.C. (auto bass chord) mode.
- 4. Press [SYNC START] button.
- 5. Press the [FILL A] button, select the Main A section.
- **6.** Press the [INTRO/ENDING] button. Now the "A" indicate on LCD, and the style is ready to play.
- 7. It will start the accompaniment as soon as you start playing in Chord section. When the playback of the intro is f