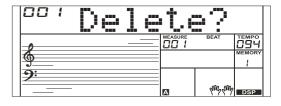

he [RECORD] button to exit the record mode.
- **5.** If you want to play back a record song, you can press and hold [SHIFT] button, and then press the [PLAY] button to enter the selection interface. Use the data dial or the [+/YES]/ [-/NO] button to select the recorded song you want to play back. Press and hold the [RECORD] button and then press the [PLAY] button to play back recorded songs.
- 6. While playing back recorded songs, you can press and hold the [SHIFT] button and then press the [PLAY] button to exit the playing back.
- 7. In the selection interface of record playing back, press and hold the [SHIFT] button and then press the [RECORD] button, it displays "Delete?", press [+/YES] to confirm delete song, or [-/NO] to cancel this operation and back to the selection interface.







The instrument features 508 build-in voices. In order to offer you a better performance experience, we programmed many useful effects which can be inserted while playing voices. Please refer to Function Menu

#### Select a Voice

The default voice number is 001 when power on and the "VOICE R1" icon will be lightening up on the left-top corner of the LCD. The current voice name and number will be display on the LCD. Use the data dial or [+/YES]/ [-/NO] button to select the voice you want to play, or you can also use the Voice Direct Button.

#### Note:

Press the [VOICE] button, switch to the voice mode. The "VOICE R1" icon will be lightening and display the name of upper voice. The system will judge current dual voice and lower voice are turned on or off, the sequence is:

VOICE R1 -> VO