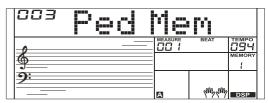

n the sound of voices even after releasing the keys.

Step and press on the pedal to turn the sustain effect on. Release the pedal to turn the sustain effect on.

#### 2. Soft Pedal

When the soft pedal is selected, pressing this pedal and makes them (the notes you play) sound softer.

#### 3. Save Pedal

When the save pedal is selected, pressing this pedal at the first time to call up register memory: M1, and then you can call up register memory M2, M3...by pressing this pedal step by step (There are 32 memories).

#### Note:

When you pressing this pedal and change memory number, the pedal function setting of register memory will be overlapped or ignored.

#### 4. Style Start/Stop Pedal

When the style start/stop pedal is selected, pressing this pedal to start/stop accompaniment.













With the MIDI functions you can expand your musical possibilities. This section will let you know what MIDI is, and what it can do, as well as how you can use MIDI on your instrument.

#### What's MIDI?

- 1. MIDI (short for Musical Instrument Digital Interface) allows a wide variety of electronic musical instruments, computers and other related devices to connect and communicate with one another. MIDI carries event messages that specify notation, pitch and velocity, control signals for parameters such as volume, vibrato, audio panning, and program change information to change the voice selections.
- The instrument can output the real-time playback information via MIDI and control external MIDI devices. The instrument can also accept incoming MIDI messages and generate sound accordin