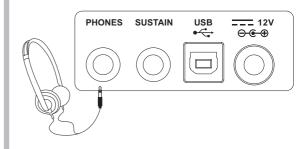

Note:

To avoid the risk of hearing loss when using headphones, please do not play the piano with a high volume level for a long time.

### **Using Sustain Pedal**

Plug a function pedal into a sustain jack, you can select 4 pedal functions from the function menu setting: Sustain, Soft, switch to register memories and start/ stop a style. When using a sustain pedal in playing, your performance will remain an elegant sustain with hands out of keys, which makes the performance more expressive and abundant. (Refer to pedal function of Function Menu for details)

## **Connecting a Computer**

The instrument receives and transmits MIDI messages via the USB connector.

#### Note:

If this product does not work correctly when connected to USB 3.0 port, you will need to connect to USB 2.0 port.







## **Power/Master Volume**

### Turn the Power On/Off

- 1. Firstly, please make sure you have correctly completed power connection.
- 2. Press POWER SWITCH, the LCD screen is lit, and displays data information on the screen, it indicates the instrument is powered on.

#### Note:

Press the POWER SWITCH, if the LCD screen isn't lit, please check the power is connected correctly or not.

Adjust the Master Volume

Move the MASTER VOLUME slider upwards/ downwards to increase/ decrease the volume level.

#### Note:

The overall volume is too low, or no sound is heard. The master volume may set too low. Set it to an appropriate level with the [MASTER VOLUME] slider. Another reason could be the headphones are connected, disabling the speak output. Try to unplug the headphones.





## **Pl