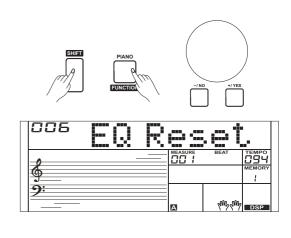

|
| 4   | EQ Jazz     | Jazz      |
| 5   | EQ Dance    | Dance     |
| 6   | EQ Reset    | Reset     |

## **Reverb Type**

Press and hold the [SHIFT] button and then repeatedly press the [FUNCTION] button to select reverb type menu. The LCD displays "004 RevHall1".

Use [+/YES]/ [-/NO] button or data dial to change reverb type. The default setting is Hall 1.

| No. | LCD Display | Reverb Type |
|-----|-------------|-------------|
| 1   | RevRoom1    | Room 1      |
| 2   | RevRoom2    | Room 2      |
| 3   | RevRoom3    | Room 3      |
| 4   | RevHall1    | Hall 1      |
| 5   | RevHall2    | Hall 2      |
| 6   | RevHall3    | Hall 3      |
| 7   | RevChrh1    | Church 1    |
| 8   | RevChrh2    | Church 2    |
| 9   | RevDelay    | Delay       |
| 10  | RevPnDly    | Pan Delay   |







### **Function Menu**

#### **Reverb Level**

Press and hold the [SHIFT] button and then repeatedly press the [FUNCTION] button to select reverb level. The LCD displays "xxx Rev Lev", adjustable range is: 0-32.

Use the [+/YES]/ [-/NO] button or data dial to change reverb level, press the [+/YES] and [-/NO] buttons simultaneously to restore its default setting: 23.

### **Chorus Type**

Press and hold the [SHIFT] button and then repeatedly press the [FUNCTION] button to select chorus type menu. The LCD displays "004 ChrGMCr2", Use the [+/YES]/ [-/NO] button or data dial to change chorus type, the default setting is GM Chorus 2.

| NO. | LCD Display | Chorus Type |
|-----|-------------|-------------|
| 1   | ChrChrs1    | Chorus 1    |
| 2   | ChrChrs2    | Chorus 2    |
| 3   | ChrGMCr