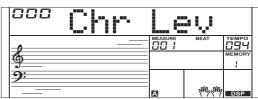

001 HrmDuet".

Use [+/YES]/ [-/NO] button or data dial to change harmony type. The harmony types are as follows:

| No. | LCD Display | Harmony Type |
|-----|-------------|--------------|
| 1   | HrmDuet     | Duet         |
| 2   | HrmStdTri   | StandardTrio |
| 3   | HrmFulCd    | Full Chord   |
| 4   | HrmRkDut    | Rock Duet    |
| 5   | HrmCtDut    | Country Duet |
| 6   | HrmCtTri    | Country Trio |
| 7   | HrmBlock    | Block        |
| 8   | Hrm4Cls1    | 4 Close 1    |
| 9   | Hrm4Cls2    | 4 Close 2    |
| 10  | Hrm4Open    | 4 Open       |
| 11  | Hrm1+5      | 1+5          |
| 12  | HrmOctv1    | Octave 1     |
| 13  | HrmOctv2    | Octave 2     |
| 14  | HrmStrum    | Strum        |

Press [+/YES] and [-/NO] buttons simultaneously restore to its default setting: Hrm Duet.







#### MIDI IN/ OUT

Press and hold the [SHIFT] button and then repeatedly press the [FUNCTION] button to select MIDI in/ out menu. The LCD displays "xxx Midi In"/ "xxx Midi Out".

- Use [+/YES]/ [-/NO] button or data dial to change MIDI in channel: 1~16, ALL. Press [+/YES] and [-/NO] buttons simultaneously to restore MIDI in channel to its default setting: ALL.
- 2. Use [+/YES]/ [-/NO] button or data dial to change MIDI out channel: 1~16. Press [+/YES] and [-/NO] buttons simultaneously to restore MIDI out channel to its default setting: 1.

### **Auto Power Off**

 Press and hold the [SHIFT] button and then repeatedly press the [FUNCTION] button to select auto power off menu. The LCD displays "xxx Power Off".

Use [+/YES]/ [-/NO] button or data dial to change auto power off time. This f