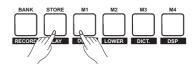

ce that the new settings will replace the previous memory data.
- 2. Press one of the registration memory buttons: [M1] [M4]. In this example, press [M2] button, the panel settings stored in the memory 2 of bank 1 are recalled.
- Press the [BANK] button, adjustable range 1~ 8, the LCD displays "00x Mem Bank".

#### Store Parameters to M1-M4

You can store the following parameters to M1-M4: Voice (including voice, dual, lower, DSP, mixer), Accompaniment (including style, tempo, and accompaniment no/off), Function Parameters (including velocity, part parameters in function menu).

#### Note:

- Calling up a registered memory, change its parameters differently, the memory number which displayed on the LCD will be cleared.
- 2. All the memory parameters will be saved even turn the power off.







## One Touch Setting

When One Touch Setting is switched on, you can instantly recall all auto accompaniment related settings including voices selection and digital effects simply with a single touch of a button.

- 1. Press the [O.T.S.] button to turns on the One Touch Setting for current style. The LCD displays "O.T.S.". Press one of the One Touch Setting buttons [M1]-[M4]. Various panel settings (such as voice, effect, etc.) that match the selected style can be instantly recalled with just a single button press. Auto accompaniment is automatically turned on during O.T.S mode and the lower and dual function automatically shut down.
- If you press the [O.T.S.] button, switch to the registered memory. The LCD displays "MEMORY".
- The configuration data of O.T.S.: Voice (Volume, Pan,