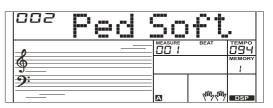

ain the sound of voices even after releasing the keys.

Step and press on the pedal to turn the sustain effect on. Release the pedal to turn the sustain effect on.

#### 2. Soft Pedal

When the soft pedal is selected, pressing this pedal and makes them (the notes you play) sound softer.

#### 3. Save Pedal

When the save pedal is selected, pressing this pedal at the first time to call up register memory: M1, and then you can call up register memory M2, M3...by pressing this pedal step by step (There are 32 memories).

#### Note:

When you pressing this pedal and change memory number, the pedal function setting of register memory will be overlapped or ignored.

#### 4. Style Start/Stop Pedal

When the style start/stop pedal is selected, pressing this pedal to start/stop accompaniment.













With the MIDI functions you can expand your musical possibilities. This section will let you know what MIDI is, and what it can do, as well as how you can use MIDI on your instrument.

#### What's MIDI?

- 1. MIDI (short for Musical Instrument Digital Interface) allows a wide variety of electronic musical instruments, computers and other related devices to connect and communicate with one another. MIDI carries event messages that specify notation, pitch and velocity, control signals for parameters such as volume, vibrato, audio panning, and program change information to change the voice selections.
- The instrument can output the real-time playback information via MIDI and control external MIDI devices. The instrument can also accept incoming MIDI messages and generate sound accord