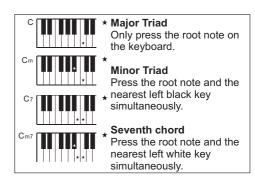

he following major triad and its inverted chord.

#### **Chord Name**

The chord name contains two parts content: Chord root and Chord type.

### Single Finger

Single finger type not only can detect single finger but also can detect multi finger. And the single finger makes it easily to play chords through only one, two or three keys. Including major, minor, seventh, and minor seventh chord. Refer to relevant picture on the right for details.

## **Multi Finger**

Multi finger type only can recognize those chords have listed in the chord list, and also can be found in the dictionary function.

#### Note:

In full range mode, the entire keyboard will only recognize chords played in normal fingering.





Augmented Triad Diminished Triad



Root Position First Inversion Second Inversion







### **Tempo**

Each style of the instrument has been set with a default or standard tempo; however, this can be changed by using the [TEMPO +]/ [TEMPO -] button.

- 1. Use the [TEMPO +]/ [TEMPO -] button to change the tempo. While the tempo data is flashing, use the data dial can also change the tempo.
- **2.** Press the [TEMPO+] and [TEMPO-] buttons simultaneously to restore the default tempo setting.

#### Note:

The tempo will change when changing the style not playing the accompaniment. The tempo will not change when changing the style playing the accompaniment.



## **Function Menu**

Press and hold the [SHIFT] button and then press the [FUNCTION] button to enter function menu. The LCD displays the default "Tune" function menu option. Use [+/YES]/ [-/NO] button to set parameter o