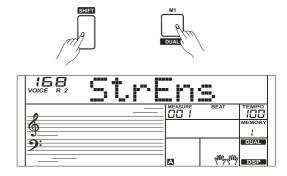

ment is: F#3 (19) and you can assign a desire split point on the keyboard. Refer to Split Point Setting for more details.

- 1. In idle mode, press and hold the [SHIFT] button and then press the [LOWER] button to turn the lower function on. The keyboard is split into two independent sections, and each section has its voice. The LCD displays the left hand voice name and number, and the indicate "VOICE L" and "LOWER".
- You can use the data dial or the [+/YES]/[-/NO] button to select the lower voice you want to play.
   The fectory voice setting is NO.168: String Ensembles.
- Play the keyboard in different sections, and you will hear two different voices.
- 4. When lower function is on, pressing and hold the [SHIFT] button and then press the [LOWER] button will turn lower function off.













## **Styles**

The auto accompaniment feature puts a full backing band at your fingertips. To use it, all you have to do is to play the chords with your left hand using your selected accompaniment style, and then the accompaniment will automatically play along, instantly following the chords you play. With auto accompaniment, even a solo performer can enjoy playing with the backing of an entire band or orchestra. This keyboard features 180 styles in a variety of musical genres. Try to select some of the different styles (refer to Style List) and enjoy the auto accompaniment feature.

## Play Auto Accompaniment (rhythm track only)

- 1. Press [STYLE] button.
  - Enter the style mode. The "STYLE" icon on the left-top of the LCD will light up. The LCD displays the name and number of t