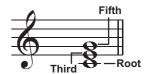

the root position, then it forms "Inversion", we call this chord "Inversion Chord". See the following major triad and its inverted chord.

#### **Chord Name**

The chord name contains two parts content: Chord root and Chord type.

### Single Finger

Single finger type not only can detect single finger but also can detect multi finger. And the single finger makes it easily to play chords through only one, two or three keys. Including major, minor, seventh, and minor seventh chord. Refer to relevant picture on the right for details.

## **Multi Finger**

Multi finger type only can recognize those chords have listed in the chord list, and also can be found in the dictionary function.

#### Note:

In full range mode, the entire keyboard will only recognize chords played in normal fingering.





Augmented Triad Diminished Triad



Root Position First Inversion Second Inversion







### **Tempo**

Each style of the instrument has been set with a default or standard tempo; however, this can be changed by using the [TEMPO +]/ [TEMPO -] button.

- 1. Use the [TEMPO +]/ [TEMPO -] button to change the tempo. While the tempo data is flashing, use the data dial can also change the tempo.
- **2.** Press the [TEMPO+] and [TEMPO-] buttons simultaneously to restore the default tempo setting.

#### Note:

The tempo will change when changing the style not playing the accompaniment. The tempo will not change when changing the style playing the accompaniment.



## **Function Menu**

Press and hold the [SHIFT] button and then press the [FUNCTION] button to enter function menu. The LCD displ