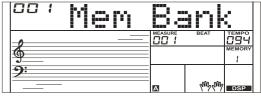

hat the new settings will replace the previous memory data.
- 2. Press one of the registration memory buttons: [M1] [M4]. In this example, press [M2] button, the panel settings stored in the memory 2 of bank 1 are recalled.
- Press the [BANK] button, adjustable range 1~ 8, the LCD displays "00x Mem Bank".

#### Store Parameters to M1-M4

You can store the following parameters to M1-M4: Voice (including voice, dual, lower, DSP, mixer), Accompaniment (including style, tempo, and accompaniment no/off), Function Parameters (including velocity, part parameters in function menu).

#### Note:

- Calling up a registered memory, change its parameters differently, the memory number which displayed on the LCD will be cleared.
- 2. All the memory parameters will be saved even turn the power off.







## One Touch Setting

When One Touch Setting is switched on, you can instantly recall all auto accompaniment related settings including voices selection and digital effects simply with a single touch of a button.

- 1. Press the [O.T.S.] button to turns on the One Touch Setting for current style. The LCD displays "O.T.S.". Press one of the One Touch Setting buttons [M1]-[M4]. Various panel settings (such as voice, effect, etc.) that match the selected style can be instantly recalled with just a single button press. Auto accompaniment is automatically turned on during O.T.S mode and the lower and dual function automatically shut down.
- If you press the [O.T.S.] button, switch to the registered memory. The LCD displays "MEMORY".
- The configuration data of O.T.S.: Voice (Volume, Pan, Octa