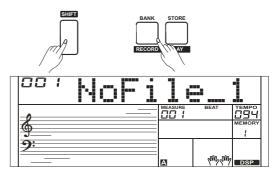

ss the [RECORD] button to exit the record mode.
- **5.** If you want to play back a record song, you can press and hold [SHIFT] button, and then press the [PLAY] button to enter the selection interface. Use the data dial or the [+/YES]/ [-/NO] button to select the recorded song you want to play back. Press and hold the [RECORD] button and then press the [PLAY] button to play back recorded songs.
- 6. While playing back recorded songs, you can press and hold the [SHIFT] button and then press the [PLAY] button to exit the playing back.
- 7. In the selection interface of record playing back, press and hold the [SHIFT] button and then press the [RECORD] button, it displays "Delete?", press [+/YES] to confirm delete song, or [-/NO] to cancel this operation and back to the selection interface.







The instrument features 508 build-in voices. In order to offer you a better performance experience, we programmed many useful effects which can be inserted while playing voices. Please refer to Function Menu

#### Select a Voice

The default voice number is 001 when power on and the "VOICE R1" icon will be lightening up on the left-top corner of the LCD. The current voice name and number will be display on the LCD. Use the data dial or [+/YES]/ [-/NO] button to select the voice you want to play, or you can also use the Voice Direct Button.

#### Note:

Press the [VOICE] button, switch to the voice mode. The "VOICE R1" icon will be lightening and display the name of upper voice. The system will judge current dual voice and lower voice are turned on or off, the sequence is:

VOICE R1 -