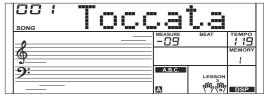

[LESSON] button when the song stops playing. The "LESSON 3" icon lights up. In LESSON 3 mode, it will score your practice by the correction of the time value and note.

#### **Comment Function:**

The LESSON 1, LESSON 2 and LESSON 3 have this comment function, and it can be divide into 4 classes.

Corresponding to your playing grade, the system will play back different effect voices.

The 1 class: "Excellent!"
The 2 class: "Very Good!"
The 3 class: "Good!"
The 4 class: "Try Again!"

Automatically play back the current song after comments part, and keep up the original lesson mode.







| GG I<br>SONG | CC |        | ta     |        |
|--------------|----|--------|--------|--------|
| \$           |    | -UB    | BEAT   | MEMORY |
| 9:           |    | A.B.C. | LESSON | DSP    |











If you know the name of a chord but don't know how to play it, you can use the Chord Dictionary function. You can learn the chord and test in this features. Displaying the chord notes on LCD and helping you clearly know the correct way to play chords.

### **DICT 1 (Chord Learning Mode)**

 Press and hold the [SHIFT] button and then press the [DICT.] button to enter the DICT 1 mode.

The LCD display "Dict.1", and the A.B.C. automatically set to on. In DICT 1 mode, the keys C4~B5 are used to assign the Chord Type, the keys C6~B6 are used to assign the Chord Root. When the Chord Type and Chord Root are confirmed, the notes you should play for the specified chord (root and chord type) are shown in the LCD as the notation and also in the keyboard diagram.

### **DICT 2 (Chord Examining Mode)