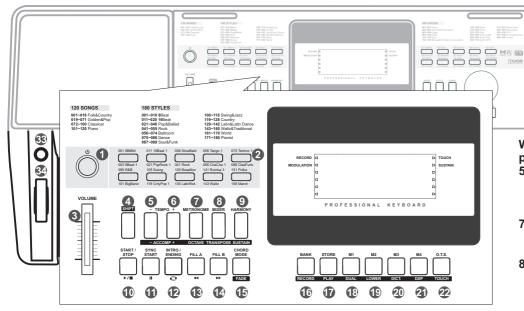

|        |
|                                                      | Dellio Figuresia della contra d | $\sim$ |

Auto Power Off......19

MIDI Implementation Chart......40

## **Panel & Display Description**

#### **Front Panel**



- 1. POWER SWITCH Turn the Power on or off.
- 3. [VOLUME] Slider Adjust the master Volume. 4. [SHIFT] button

In Style Mode

- 10. [START/ STOP] button Start or Stop playing the style.
- 11. [SYNC START] button Turn the Sync Start on or off.
- 12. [INTRO/ ENDING] button Play the Intro or Ending.
- 13. [FILL A] button A Fill-in A plays.
- 14. [FILL B] button A Fill-in B plays.
- 33. [MODULATION] button Apply a vibrato effect.

2. STYLE DIRECT SELECT **BUTTON** 

Select a direct Style.

Select the second function of some buttons.

#### In Song Mode

- 10. [►/■] button Start or Stop playing the song.
- 11. [ III ] button Pause or continue playing the song.
- 12. [☎] button Set the beginning and
  - ending location of loop to the current song.
- 13. [ ] button Rewind the song.
- 14. [ → ] bu