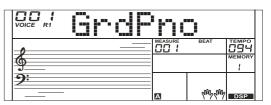

Press the [DEMO] or [START/STOP] button to stop playing, and exit demo mode.





## **Playing Voices**

Press the [VOICE] button.
 Enter the Voice Mode. The LCD displays the current default voice name and number.

2. Select a Voice.

Use the data dial or the [+/Yes]/ [-/No] button to select the voice you want to play. You can also use the Voice Direct Button to select a voice. 2 direct voices for each button (upper & lower key).

Play the Voice. You can play the keyboard and listen to the wonderful voice.

#### Note:

While changing a voice, pay attention to the rules. If you press the same button, the voice will be changed between the upper and lower key. When the upper/lower voice is on, and then you press another direct button, the corresponding upper/lower voice will be selected.





# Press the [STYLE] button. Enter the Style Mode. The LCD displays the current default style name and number.

2. Select a Style.

Use the data dial or the [+/Yes]/ [-/No] button to select the style you want to play. You can also use the Style Direct Button to select a style. 2 direct styles for each button (upper & lower key).

3. Play the Style.

Press the [START/STOP] button, directly start a rhythm playing. Or you can press the [SYNC START] button, and press any keys to start the rhythm playing.

#### Note:

While changing a style, please pay attention to the rules. If you press the same button, the style will be changed between the upper and lower key.

When the upper/lower style is on, and then you press another direct button, the corresponding upper/lower style will be selected.