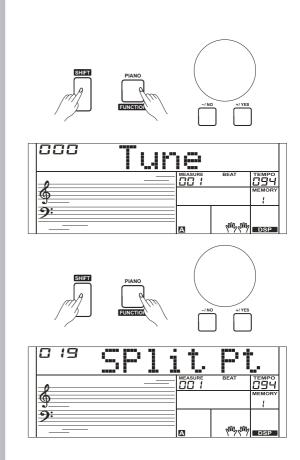

to change tune value. Its range is from -50 to 50 cents.

- 2. Press [+/YES] and [-/NO] buttons simultaneously will set the tune value to its default setting: 0.
- 3. The setting is applied to both accompaniment and the voice.

## **Split Point**

This function sets the point which separates the entire keyboard to two sections:

- Press and hold the [SHIFT] button and then repeatedly press the [FUNCTION] button to select split point menu. The LCD displays "xxx Split Pt". Use [+/YES]/ [-/NO] button or data dial to change Split Point. The range of Split Point is: 1~61, press the [+/YES] and [-/NO] buttons to restore its default setting.
- Press [+] and [-] buttons simultaneously will set the split point value to its default setting.

#### Note:

The Split keys belong to the left hand area.



## **Beat Type**

- Press and hold the [SHIFT] button and then repeatedly press the [FUNCTION] button to select beat type menu. The LCD displays "xxx Beat".
  - Use [+/YES]/ [-/NO] button or data dial to change beat type. The range of beat type:  $0, 2\sim9$ .
- 2. Press [+/YES] and [-/NO] buttons simultaneously will set the beat type value to its default setting: 4.

### **Pedal Type**

- Press and hold the [SHIFT] button and then repeatedly press the [FUNCTION] button to select pedal type menu. The LCD displays "001 Ped Sust".
  - Use [+/YES]/ [-/NO] button or data dial to change pedal type.
- 2. There are 4 types of pedal are available.
- Press [+] and [-] buttons simultaneously will set the pedal type to its default setting: Sust.

| No. | LCD Display | Pedal Function      |
|-----|-