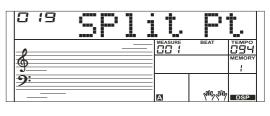

nt is: F#3 (19) and you can assign a desire split point on the keyboard. Refer to Split Point Setting for more details.

- 1. In idle mode, press and hold the [SHIFT] button and then press the [LOWER] button to turn the lower function on. The keyboard is split into two independent sections, and each section has its voice. The LCD displays the left hand voice name and number, and the indicate "VOICE L" and "LOWER".
- You can use the data dial or the [+/YES]/[-/NO] button to select the lower voice you want to play.
   The fectory voice setting is NO.168: String Ensembles.
- Play the keyboard in different sections, and you will hear two different voices.
- 4. When lower function is on, pressing and hold the [SHIFT] button and then press the [LOWER] button will turn lower function off.













## **Styles**

The auto accompaniment feature puts a full backing band at your fingertips. To use it, all you have to do is to play the chords with your left hand using your selected accompaniment style, and then the accompaniment will automatically play along, instantly following the chords you play. With auto accompaniment, even a solo performer can enjoy playing with the backing of an entire band or orchestra. This keyboard features 180 styles in a variety of musical genres. Try to select some of the different styles (refer to Style List) and enjoy the auto accompaniment feature.

## Play Auto Accompaniment (rhythm track only)

- 1. Press [STYLE] button.
  - Enter the style mode. The "STYLE" icon on the left-top of the LCD will light up. The LCD displays the name and number of the