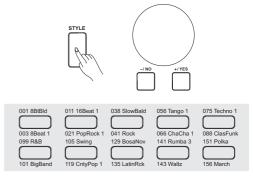

ounding arrangement in your performance.

#### **INTRO Section**

The intro is an opening section of the song.

Each preset style features two different patterns. When the intro pattern finished, the system will automatically shift to the main section.

#### **MAIN Section**

The main is an important section of the song. And it plays an accompaniment pattern and repeat infinitely until another section's button is pressed.

#### **FILL IN Section**

Auto fill in function automatically adds a fill to your performance. When the fill-in is finished, accompaniment shifts to the Main section (A,B).

#### **ENDING Section**

Ending is used for the ending of the song. When the ending is finished, accompaniment automatically stops. The length of the ending differs depending on the selected style.











#### Note:

- Hold down the [FILL A]/ [FILL B] button when the style is playing, the selected fill-in pattern repeats continuously until button is released.
- Press [FILL A]/ [FILL B] button when style stops, it will change to the normal section.

## Playing Different Accompaniment Sections

- 1. Press the [STYLE] button.
- 2. Press the Style Direct Button, data dial or [+/YES]/ [-/NO] button to select a style.
- Press [CHORD MODE] button to enter A.B.C. (auto bass chord) mode.
- 4. Press [SYNC START] button.
- 5. Press the [FILL A] button, select the Main A section.
- **6.** Press the [INTRO/ENDING] button. Now the "A" indicate on LCD, and the style is ready to play.
- 7. It will start the accompaniment as soon as you start playing in Chord section. When the playback of the intr