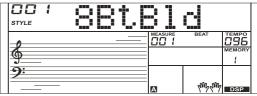

nding arrangement in your performance.

#### **INTRO Section**

The intro is an opening section of the song.

Each preset style features two different patterns. When the intro pattern finished, the system will automatically shift to the main section.

#### **MAIN Section**

The main is an important section of the song. And it plays an accompaniment pattern and repeat infinitely until another section's button is pressed.

#### **FILL IN Section**

Auto fill in function automatically adds a fill to your performance. When the fill-in is finished, accompaniment shifts to the Main section (A,B).

#### **ENDING Section**

Ending is used for the ending of the song. When the ending is finished, accompaniment automatically stops. The length of the ending differs depending on the selected style.











#### Note:

- Hold down the [FILL A]/ [FILL B] button when the style is playing, the selected fill-in pattern repeats continuously until button is released.
- Press [FILL A]/ [FILL B] button when style stops, it will change to the normal section.

## Playing Different Accompaniment Sections

- 1. Press the [STYLE] button.
- 2. Press the Style Direct Button, data dial or [+/YES]/ [-/NO] button to select a style.
- Press [CHORD MODE] button to enter A.B.C. (auto bass chord) mode.
- 4. Press [SYNC START] button.
- 5. Press the [FILL A] button, select the Main A section.
- **6.** Press the [INTRO/ENDING] button. Now the "A" indicate on LCD, and the style is ready to play.
- 7. It will start the accompaniment as soon as you start playing in Chord section. When the playback of the intro