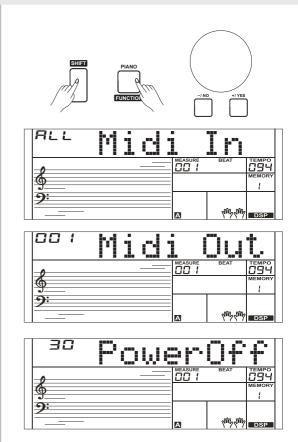

to select MIDI in/ out menu. The LCD displays "xxx Midi In"/ "xxx Midi Out".

- Use [+/YES]/ [-/NO] button or data dial to change MIDI in channel: 1~16, ALL. Press [+/YES] and [-/NO] buttons simultaneously to restore MIDI in channel to its default setting: ALL.
- 2. Use [+/YES]/ [-/NO] button or data dial to change MIDI out channel: 1~16. Press [+/YES] and [-/NO] buttons simultaneously to restore MIDI out channel to its default setting: 1.

### **Auto Power Off**

 Press and hold the [SHIFT] button and then repeatedly press the [FUNCTION] button to select auto power off menu. The LCD displays "xxx Power Off".

Use [+/YES]/ [-/NO] button or data dial to change auto power off time. This function can offer three options: 30 minutes, 60 minutes or OFF and the default setting is: 30 minutes.



## Mixer

Mixer function can control the volume of different tracks. It just likes a mini type mixing controller, separately control the left/right hand track volume, bass track volume, and rhythm track volume and so on.

- Press the [MIXER] button to enter the mixer function menu, the LCD displays "030 Rhythm\_s" for the first time when powered on; after then it will keep your last options every time.
- 2. Repeatedly press the [MIXER] button to select one that you want to set. Use [+/YES]/ [-/NO] button or data dial to change parameters.

The option and parameters are as follows:

| Content                             | LCD Display  | Range | Default<br>Value |
|-------------------------------------|--------------|-------|------------------|
| Adjust the Rhythm track volume.     | XXX R