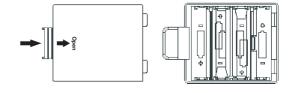

ing used for an extended period of time.

#### **Using Power Adapter**

- Connect the AC/DC adaptor to the power supply jack of this instrument.
- **2.** Press the POWER SWITCH, the LCD screen is lit, which indicates the instrument has powered on.
- **3.** If you are ready to turn off the instrument, press the POWER SWITCH again.

#### Note:

- In the idle mode, the instrument will automatically shutdown in 30 minutes if you do not take any action on the instrument (Please refer to "Auto Power Off" for details).
- 2. When the keyboard is not in use or during thunderstorm, please disconnect the power for safety purpose.

## Setting a Music Stand

A music stand is supplied with the keyboard. You can easily attach it to the instrument by inserting it into the slots at the rear of the panel.







## **Connections**

## **Connecting a pair of Headphones**

A standard pair of stereo headphones can be connected to the PHONES jack for private practice or late-night playing. The internal stereo speaker system is automatically shut off when a pair of head phones is plugged into this jack.

#### Note:

To avoid the risk of hearing loss when using headphones, please do not play the piano with a high volume level for a long time.

### **Using Sustain Pedal**

Plug a function pedal into a sustain jack, you can select 4 pedal functions from the function menu setting: Sustain, Soft, switch to register memories and start/ stop a style. When using a sustain pedal in playing, your performance will remain an elegant sustain with hands out of keys, which makes the performance more expressive