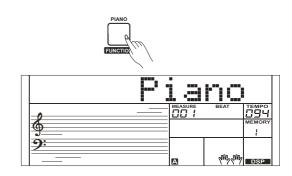

- Press the [DEMO] button, the DEMO icon is lit, all demo songs will be played in circle.
- 2. Use [+/YES]/ [-/NO] button or data dial to select different demo song. Press the [DEMO] or [START/STOP] button to stop playing and exit the demo mode.

#### Note:

In the demo status, all buttons and keys are unavailable except [DEMO], [START/STOP], [+/YES], [-/NO] button, [TEMPO +], [TEMPO -], data dial, [VOLUME] slider and POWER SWITCH.



6

## **Piano Mode**

This function is to set the voice of the whole keyboard to piano instantly.

- 1. Press the [PIANO] button can enter or exit piano mode.
- In piano mode, the accompaniment control is the same to other mode. The accompaniment only plays the rhythm part

#### Note:

In piano mode, you can set the mixer function and enter function menu.



## Song

The instrument has 120 songs in all, use [+/YES]/ [-/NO] button and data dial to select a song, and each song can be learned with lesson mode.

### Listening to the Songs

- Press the [SONG] button to enter the song mode. All songs will be played circularly.
- 2. Use the [+] or [-] button to select a song
- 3. When the song is stop playing: If you press the [SONG] button, it will start all songs playing, the icon of song is lit, press the [SONG] or [START/ STOP] button to stop playing, but still in the song mode. If you press the [START/STOP] button, it will play current song repeatedly. Start playing songs, the icon of song is lit, press the [SONG] or [START/ STOP] button to stop playing, but still in the
- song mode. This option is available in lesson mode.4. When the song is