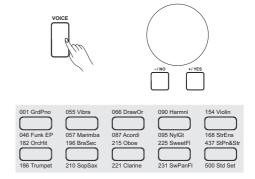

3. Press the [DEMO] or [START/STOP] button to stop playing, and exit demo mode.





## **Playing Voices**

Press the [VOICE] button.
 Enter the Voice Mode. The LCD displays the current default voice name and number.

2. Select a Voice.

Use the data dial or the [+/Yes]/ [-/No] button to select the voice you want to play. You can also use the Voice Direct Button to select a voice. 2 direct voices for each button (upper & lower key).

Play the Voice. You can play the keyboard and listen to the wonderful voice.

#### Note:

While changing a voice, pay attention to the rules. If you press the same button, the voice will be changed between the upper and lower key. When the upper/lower voice is on, and then you press another direct button, the corresponding upper/lower voice will be selected.





# Press the [STYLE] button. Enter the Style Mode. The LCD displays the current default style name and number.

2. Select a Style.

Use the data dial or the [+/Yes]/ [-/No] button to select the style you want to play. You can also use the Style Direct Button to select a style. 2 direct styles for each button (upper & lower key).

3. Play the Style.

Press the [START/STOP] button, directly start a rhythm playing. Or you can press the [SYNC START] button, and press any keys to start the rhythm playing.

#### Note:

While changing a style, please pay attention to the rules. If you press the same button, the style will be changed between the upper and lower key.

When the upper/lower style is on, and then you press another direct button, the corresponding upper/lower style will be selected.