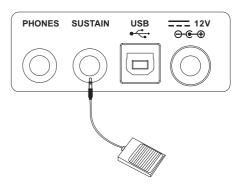

ote:

To avoid the risk of hearing loss when using headphones, please do not play the piano with a high volume level for a long time.

### **Using Sustain Pedal**

Plug a function pedal into a sustain jack, you can select 4 pedal functions from the function menu setting: Sustain, Soft, switch to register memories and start/ stop a style. When using a sustain pedal in playing, your performance will remain an elegant sustain with hands out of keys, which makes the performance more expressive and abundant. (Refer to pedal function of Function Menu for details)

## **Connecting a Computer**

The instrument receives and transmits MIDI messages via the USB connector.

#### Note:

If this product does not work correctly when connected to USB 3.0 port, you will need to connect to USB 2.0 port.







## **Power/Master Volume**

### Turn the Power On/Off

- 1. Firstly, please make sure you have correctly completed power connection.
- 2. Press POWER SWITCH, the LCD screen is lit, and displays data information on the screen, it indicates the instrument is powered on.

#### Note:

Press the POWER SWITCH, if the LCD screen isn't lit, please check the power is connected correctly or not.

Adjust the Master Volume

Move the MASTER VOLUME slider upwards/ downwards to increase/ decrease the volume level.

#### Note:

The overall volume is too low, or no sound is heard. The master volume may set too low. Set it to an appropriate level with the [MASTER VOLUME] slider. Another reason could be the headphones are connected, disabling the speak output. Try to unplug the headphones.





## **Play