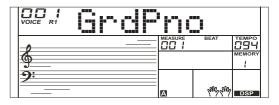

rument is: F#3 (19) and you can assign a desire split point on the keyboard. Refer to Split Point Setting for more details.

- 1. In idle mode, press and hold the [SHIFT] button and then press the [LOWER] button to turn the lower function on. The keyboard is split into two independent sections, and each section has its voice. The LCD displays the left hand voice name and number, and the indicate "VOICE L" and "LOWER".
- You can use the data dial or the [+/YES]/[-/NO] button to select the lower voice you want to play.
   The fectory voice setting is NO.168: String Ensembles.
- Play the keyboard in different sections, and you will hear two different voices.
- 4. When lower function is on, pressing and hold the [SHIFT] button and then press the [LOWER] button will turn lower function off.













## **Styles**

The auto accompaniment feature puts a full backing band at your fingertips. To use it, all you have to do is to play the chords with your left hand using your selected accompaniment style, and then the accompaniment will automatically play along, instantly following the chords you play. With auto accompaniment, even a solo performer can enjoy playing with the backing of an entire band or orchestra. This keyboard features 180 styles in a variety of musical genres. Try to select some of the different styles (refer to Style List) and enjoy the auto accompaniment feature.

## Play Auto Accompaniment (rhythm track only)

- 1. Press [STYLE] button.
  - Enter the style mode. The "STYLE" icon on the left-top of the LCD will light up. The LCD displays the name and number of