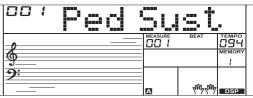

stain the sound of voices even after releasing the keys.

Step and press on the pedal to turn the sustain effect on. Release the pedal to turn the sustain effect on.

#### 2. Soft Pedal

When the soft pedal is selected, pressing this pedal and makes them (the notes you play) sound softer.

#### 3. Save Pedal

When the save pedal is selected, pressing this pedal at the first time to call up register memory: M1, and then you can call up register memory M2, M3...by pressing this pedal step by step (There are 32 memories).

#### Note:

When you pressing this pedal and change memory number, the pedal function setting of register memory will be overlapped or ignored.

#### 4. Style Start/Stop Pedal

When the style start/stop pedal is selected, pressing this pedal to start/stop accompaniment.













With the MIDI functions you can expand your musical possibilities. This section will let you know what MIDI is, and what it can do, as well as how you can use MIDI on your instrument.

#### What's MIDI?

- 1. MIDI (short for Musical Instrument Digital Interface) allows a wide variety of electronic musical instruments, computers and other related devices to connect and communicate with one another. MIDI carries event messages that specify notation, pitch and velocity, control signals for parameters such as volume, vibrato, audio panning, and program change information to change the voice selections.
- The instrument can output the real-time playback information via MIDI and control external MIDI devices. The instrument can also accept incoming MIDI messages and generate sound acco