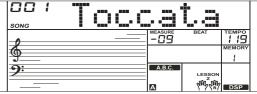

the [LESSON] button when the song stops playing. The "LESSON 3" icon lights up. In LESSON 3 mode, it will score your practice by the correction of the time value and note.

#### **Comment Function:**

The LESSON 1, LESSON 2 and LESSON 3 have this comment function, and it can be divide into 4 classes.

Corresponding to your playing grade, the system will play back different effect voices.

The 1 class: "Excellent!"
The 2 class: "Very Good!"
The 3 class: "Good!"
The 4 class: "Try Again!"

Automatically play back the current song after comments part, and keep up the original lesson mode.







| GG I<br>SONG | CC |        | ta     |        |
|--------------|----|--------|--------|--------|
| \$           |    | -UB    | BEAT   | MEMORY |
| 9:           |    | A.B.C. | LESSON | DSP    |











If you know the name of a chord but don't know how to play it, you can use the Chord Dictionary function. You can learn the chord and test in this features. Displaying the chord notes on LCD and helping you clearly know the correct way to play chords.

### **DICT 1 (Chord Learning Mode)**

 Press and hold the [SHIFT] button and then press the [DICT.] button to enter the DICT 1 mode.

The LCD display "Dict.1", and the A.B.C. automatically set to on. In DICT 1 mode, the keys C4~B5 are used to assign the Chord Type, the keys C6~B6 are used to assign the Chord Root. When the Chord Type and Chord Root are confirmed, the notes you should play for the specified chord (root and chord type) are shown in the LCD as the notation and also in the keyboard diagram.

### **DICT 2 (Chord Examining M