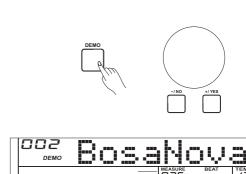

own [SHIFT] button and then press the [RECORD] button, the LCD will display "Delete?", press [+/YES] button to confirm delete user song, press the [-/NO] button to cancel delete user song.

#### Note:

All user songs won't be erased even turn the instrument off.



## Playing the Demo Song

This instrument features 5 wonderful demos. Please refer to Demo Liet

- Press the [DEMO] button, the DEMO icon is lit, all demo songs will be played in circle.
- 2. Use [+/YES]/ [-/NO] button or data dial to select different demo song. Press the [DEMO] or [START/STOP] button to stop playing and exit the demo mode.

#### Note:

In the demo status, all buttons and keys are unavailable except [DEMO], [START/STOP], [+/YES], [-/NO] button, [TEMPO +], [TEMPO -], data dial, [VOLUME] slider and POWER SWITCH.



6

## **Piano Mode**

This function is to set the voice of the whole keyboard to piano instantly.

- 1. Press the [PIANO] button can enter or exit piano mode.
- In piano mode, the accompaniment control is the same to other mode. The accompaniment only plays the rhythm part

#### Note:

In piano mode, you can set the mixer function and enter function menu.



## Song

The instrument has 120 songs in all, use [+/YES]/ [-/NO] button and data dial to select a song, and each song can be learned with lesson mode.

### Listening to the Songs

- Press the [SONG] button to enter the song mode. All songs will be played circularly.
- 2. Use the [+] or [-] button to select a song
- 3. When the song is stop playing: If you press the [SONG] button, it will start all songs playing, the icon of song is