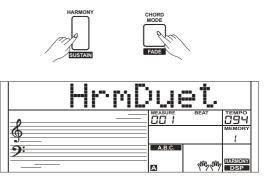

on, the harmony function will automatically add harmony notes to the notes played in the right-hand section, which gives you a rich and harmonic expression.

- 1. Press the [CHORD MODE] button to turn auto accompaniment on.
- **2.** Press the [HARMONY] button to turn the harmony effect on.
- **3.** Play a chord with your left hand.
- 4. Play some notes in the right-hand range of the keyboard. When a Harmony type is selected, this type automatically add one or more harmony notes to a single-note melody played in the right-hand.

#### Note:

- Harmony cannot be turned on when the Full Range fingering mode is selected.
- 2. The harmony types of "1+5", "Octave 1" or "Octave 2" will respond whether the A.B.C. is open or not. Other types of harmony will respond only when the A.B.C. is open.





## **Register Memory**

The Registration Memory feature can make your performance more easily and efficiently. It allows you to save virtually all panel settings to a Registration Memory setting, and you can instantly recall custom panel settings by pressing a single button.

### **Registration Banks**

There are 8 memory banks, and each bank has 4 memories (M1-M4).

## Registering the Panel Setting and Recalling the Registered Panel Settings

- Holding down the [STORE] button press one of the registration memory buttons: [M1] - [M4]. Notice that the new settings will replace the previous memory data.
- 2. Press one of the registration memory buttons: [M1] [M4]. In this example, press [M2] button, the panel settings stored in the memory 2 of bank 1 are recalled.
- Press the [BANK] button