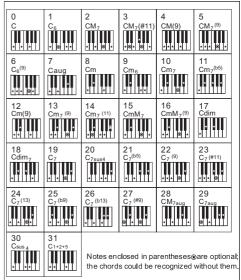

following major triad and its inverted chord.

#### **Chord Name**

The chord name contains two parts content: Chord root and Chord type.

### Single Finger

Single finger type not only can detect single finger but also can detect multi finger. And the single finger makes it easily to play chords through only one, two or three keys. Including major, minor, seventh, and minor seventh chord. Refer to relevant picture on the right for details.

## **Multi Finger**

Multi finger type only can recognize those chords have listed in the chord list, and also can be found in the dictionary function.

#### Note:

In full range mode, the entire keyboard will only recognize chords played in normal fingering.





Augmented Triad Diminished Triad



Root Position First Inversion Second Inversion







### **Tempo**

Each style of the instrument has been set with a default or standard tempo; however, this can be changed by using the [TEMPO +]/ [TEMPO -] button.

- 1. Use the [TEMPO +]/ [TEMPO -] button to change the tempo. While the tempo data is flashing, use the data dial can also change the tempo.
- **2.** Press the [TEMPO+] and [TEMPO-] buttons simultaneously to restore the default tempo setting.

#### Note:

The tempo will change when changing the style not playing the accompaniment. The tempo will not change when changing the style playing the accompaniment.



## **Function Menu**

Press and hold the [SHIFT] button and then press the [FUNCTION] button to enter function menu. The LCD displays the default "Tune" function menu option. Use [+/YES]/ [-/NO] button to set parameter of