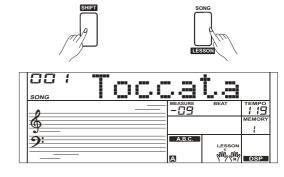

ess the [LESSON] button when the song stops playing. The "LESSON 3" icon lights up. In LESSON 3 mode, it will score your practice by the correction of the time value and note.

#### **Comment Function:**

The LESSON 1, LESSON 2 and LESSON 3 have this comment function, and it can be divide into 4 classes.

Corresponding to your playing grade, the system will play back different effect voices.

The 1 class: "Excellent!"
The 2 class: "Very Good!"
The 3 class: "Good!"
The 4 class: "Try Again!"

Automatically play back the current song after comments part, and keep up the original lesson mode.







| GG I<br>SONG | CC |        | ta     |        |
|--------------|----|--------|--------|--------|
| \$           |    | -UB    | BEAT   | MEMORY |
| 9:           |    | A.B.C. | LESSON | DSP    |











If you know the name of a chord but don't know how to play it, you can use the Chord Dictionary function. You can learn the chord and test in this features. Displaying the chord notes on LCD and helping you clearly know the correct way to play chords.

### **DICT 1 (Chord Learning Mode)**

 Press and hold the [SHIFT] button and then press the [DICT.] button to enter the DICT 1 mode.

The LCD display "Dict.1", and the A.B.C. automatically set to on. In DICT 1 mode, the keys C4~B5 are used to assign the Chord Type, the keys C6~B6 are used to assign the Chord Root. When the Chord Type and Chord Root are confirmed, the notes you should play for the specified chord (root and chord type) are shown in the LCD as the notation and also in the keyboard diagram.

### **DICT 2 (Chord Examini