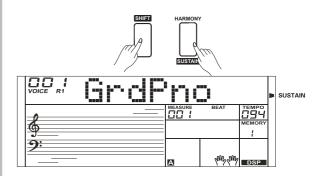

e metronome, press the [METRONOME] button again. (The metronome type can be set in the function menu.)

#### Note:

The metronome and style can be started at the same time. If you start the metronome after the style stop playing, the beat type will be changed as metronome setting; if you start the metronome while the style is playing, the beat type will be changed as style setting.

#### Sustain

- Press and hold the [SHIFT] button and then press the [SUSTAIN] button to start sustain function.
   All notes will sustain even after releasing the keys.
- **2.** To stop the sustain function, press and hold the [SHIFT] button and then press the [SUSTAIN] button again.

#### Note:

If you want a better sustain effect, you can use a sustain pedal. (Refer to pedal function for more details.)







#### Pitch Bend

Use the pitch bend wheel to bend notes up (roll the wheel away from you) or down (roll the wheel toward you) while playing the keyboard. The pitch bend wheel is self-centering and will automatically return to normal pitch when released.

You can use the pitch bend wheel to imitate the guitar, violin, saxophone, urheen, suona and other instruments pitch bend effect, make your performance more vivid.

### Modulation

The Modulation function applies a vibrato effect to notes played on the keyboard. This is applied to all the keyboard parts. Pressing the [MODULATION] button to add modulation effect and releasing [MODULATION] button to stop modulation effect.

This modulation effect is very important to those performances with urheen, guitar, and violin these string instrumen