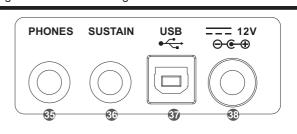

on or off.
- 9. [SUSTAIN] button Turn the Sustain function on or off.
- 15. [FADE] button Produce smooth Fade-ins or Fade-outs at the beginning or end of style playback.
- 16. [RECORD] button Enter the Record Mode.
- 17. [PLAY] button Play back recordings.
- 18. [DUAL] button Turn the Dual function on or off.
- 19. [LOWER] button Turn the Lower function on or off
- 20. [DICT.] button Enter the Chord Dictionary.
- 21. [DSP] button Turn the DSP function on or off.
- 22. [TOUCH] button Turn the Touch Response on or

### **Rear Panel**

- 35. PHONE/ OUTPUT jack Connect a pair of headphones or external audio equipment.
- 36. SUSTAIN jack Connect a sustain pedal.

#### 37. USB terminal

Connect to a computer to work as a USB-MIDI device.

38. DC 12V jack Connect DC 12V power adaptor(optional).





23. LCD display

Display important setting information.

- 24. VOICE DIRECT SELECT BUTTON Select a direct Voice.
- **29. [DEMO] button**Switch to Demo Mode.
- 30 ~ 31. [-/NO]/ [+/YES] button Adjust parameter value.
- 32. DATA DIAL

Slowly or quickly adjust the parameter value.

## When the [SHIFT] button Released

- **25. [VOICE] button**Switch to Voice Mode.
- **26. [STYLE] button**Switch to Style Mode.
- **27. [SONG] button**Enter the Song Mode.
- **28. [PIANO] button**Enter the Piano Mode.

## When the [SHIFT] button Pressed

- **25.** [LEFT HAND] button
  Choose the Left Hand in Lesson Mode.
- **26.** [RIGHT HAND] button
  Choose the Right Hand in Lesson Mode.
- **27. [LESSON] button**Enter the Lesson Mode.
- **28. [FUNCTION] button**Enter the Function Mode.

### **LCD**



- 1. RE