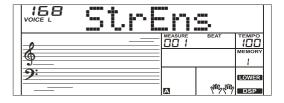

s: F#3 (19) and you can assign a desire split point on the keyboard. Refer to Split Point Setting for more details.

- 1. In idle mode, press and hold the [SHIFT] button and then press the [LOWER] button to turn the lower function on. The keyboard is split into two independent sections, and each section has its voice. The LCD displays the left hand voice name and number, and the indicate "VOICE L" and "LOWER".
- You can use the data dial or the [+/YES]/[-/NO] button to select the lower voice you want to play.
   The fectory voice setting is NO.168: String Ensembles.
- Play the keyboard in different sections, and you will hear two different voices.
- 4. When lower function is on, pressing and hold the [SHIFT] button and then press the [LOWER] button will turn lower function off.













## **Styles**

The auto accompaniment feature puts a full backing band at your fingertips. To use it, all you have to do is to play the chords with your left hand using your selected accompaniment style, and then the accompaniment will automatically play along, instantly following the chords you play. With auto accompaniment, even a solo performer can enjoy playing with the backing of an entire band or orchestra. This keyboard features 180 styles in a variety of musical genres. Try to select some of the different styles (refer to Style List) and enjoy the auto accompaniment feature.

## Play Auto Accompaniment (rhythm track only)

- 1. Press [STYLE] button.
  - Enter the style mode. The "STYLE" icon on the left-top of the LCD will light up. The LCD displays the name and number of the cur