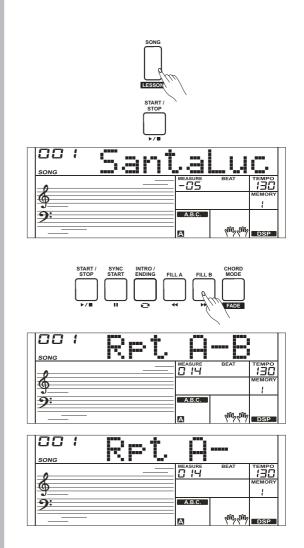

in the
- song mode. This option is available in lesson mode.4. When the song is stopped, press the [STYLE] or [VOICE] button will exit the song mode.

## **Song Control**

1. Introductory Beat

Before song start playing, it has the introductory beat; the measure starts from negative value. It begins to play song when the measure goes to 1.

2. REW, FF and PAUSE

When the song is playing:

Press the [ • ] button to fast forward the song.

Press the [ > ] button to rewind the song (base on the measure).

Press the [ "] button to pause the playing song, press again to continue playing.

3. Song Repeat

When playing the song, press the [ \(\odoldo\)] to set the loop begin and press it again to set the loop end. When in loop status, press [ \(\odoldo\)] again to quit the loop playing status.



#### **Lesson Mode**

This lesson mode is consisting of four combination buttons: [SHIFT] + [LESSON], [SHIFT] + [L], [SHIFT] + [R] and [SHIFT] + [L] + [R].

1. Enter the lesson mode

While the song is stop playing, holding down the [SHIFT] button and press the [LESSON] button.

2. Select the practice hand.

All songs can be learned in this mode and in three types: time training, note training and performance mode. And the keyboard has a grading system to help you to know well about your progress.

There are 3 levels of the lessons. Use [SHIFT] + [L], [SHIFT] + [R] or [SHIFT] + [L] + [R] button to select which hand you want to practice. If neither hand is selected, the keyboard will automatically select the right hand practice for you.

#### Note:

- 1. According to the type of the song,