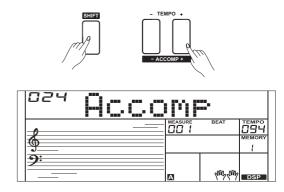

paniment Volume Control**

Adjust the master accompaniment volume; you can use this function to balance auto accompaniment part volume and keyboard voice volume.

- Press and hold the [SHIFT] button, and then use the [ACCOMP +]/ [ACCOMP -] button to set accompaniment volume, adjustable range: 0~32, the LCD displays current accomp volume"XXX Accomp". The default value is: 24.
- Press and hold the [SHIFT] button and then press the [ACCOMP +]/ [ACCOMP -] for a while you can quickly adjust the volume value.
- Press and hold the [SHIFT] button, at the accomp volume temporarily showed on the LCD, press the [ACCOMP +] and [ACCOMP -] buttons simultaneously to restore to its default value: 24.

#### Note:

The accompaniment setting will automatically exit if no operation is done over 5 seconds.





### **Chord Fingering**

How the chords are played or indicated with your left hand (in the auto accompaniment section of the keyboard) is referred to as "fingering". There are 2 types of fingerings as described below.

#### **Chord Basics**

A chord, in music, is any harmonic set of three or more notes that is heard as if sounding simultaneously. The most frequently encountered chords are triads. A triad is a set of three notes that can be stacked in thirds. When stacked in thirds, the triad's members, from lowest pitched tone to highest, are called: the Root, the Third, and the Fifth.

#### **Triad Type**

There are following basic triad types:

| Major Triad         | A root with a major third added above and a perfect                                                |
|----------------