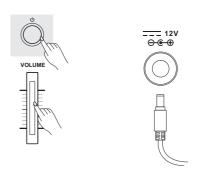

#### **Power Supply**

Please connect the designated AC adaptor to an AC outlet of the correct voltage.

Do not connect it to an AC outlet of voltage other than that for which your instrument is intended.