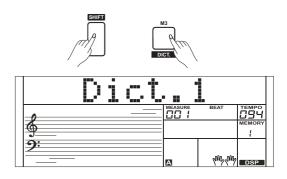

|
| D6   | D                 | D4   | 6          | D5   | 7(#9)             |
| Eb6  | Eb/D#             | Eb4  | mM7        | Eb5  | 7(b13)            |
| E6   | E                 | E4   | M7         | E5   | 7(13)             |
| F6   | F                 | F4   | М          | F5   | 7(#11)            |
| F#6  | F#/Gb             | F#4  | M(9)       | F#5  | dim7              |
| G6   | G                 | G4   | M6         | G5   | dim               |
| Ab6  | Ab/G#             | Ab4  | M7(9)      | Ab5  | 7aug              |
| A6   | Α                 | A4   | M7         | A5   | aug               |
| Bb6  | Bb/A#             | Bb4  | M7b5       | Bb5  | 7sus4             |
| B6   | В                 | B4   | 7          | B5   | sus4              |

## **Chord Dictionary**





## **Pedal Function**

Using pedal function can makes your performance more naturally and with greater expressiveness.

#### **Multi-function Pedal**

You can refer to Pedal Type chapter for details.

#### 1. Sustain Pedal

This pedal function performs the same function as the damper pedal on an acoustic piano, letting you sustain the sound of voices even after releasing the keys.

Step and press on the pedal to turn the sustain effect on. Release the pedal to turn the sustain effect on.

#### 2. Soft Pedal

When the soft pedal is selected, pressing this pedal and makes them (the notes you play) sound softer.

#### 3. Save Pedal

When the save pedal is selected, pressing this pedal at the first time to call up register memory: M1, and then you can call up register memory M2, M3...by pr