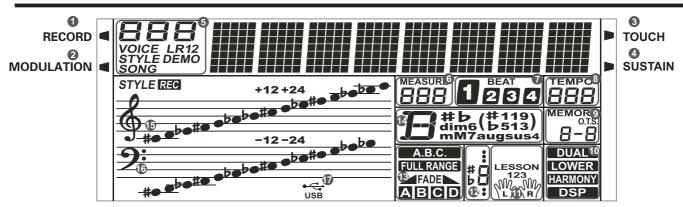

ional).





23. LCD display

Display important setting information.

- 24. VOICE DIRECT SELECT BUTTON Select a direct Voice.
- **29. [DEMO] button**Switch to Demo Mode.
- 30 ~ 31. [-/NO]/ [+/YES] button Adjust parameter value.
- 32. DATA DIAL

Slowly or quickly adjust the parameter value.

## When the [SHIFT] button Released

- **25. [VOICE] button**Switch to Voice Mode.
- **26. [STYLE] button**Switch to Style Mode.
- **27. [SONG] button**Enter the Song Mode.
- **28. [PIANO] button**Enter the Piano Mode.

## When the [SHIFT] button Pressed

- **25.** [LEFT HAND] button
  Choose the Left Hand in Lesson Mode.
- **26.** [RIGHT HAND] button
  Choose the Right Hand in Lesson Mode.
- **27. [LESSON] button**Enter the Lesson Mode.
- **28. [FUNCTION] button**Enter the Function Mode.

### **LCD**



- 1. RECORD
- 2. MODULATION
- 3. TOUCH
- 4. SUSTAIN
- 5. VOICE/STYLE/DEMO/SONG
- 6. MEASURE
- 7. BEAT
- **8. TEMPO**
- 9. M1-M4/ONE TOUCH SETTING

- 10. DUAL/ LOWER/ HARMONY/ DSP
- 11. LEFT/RIGHT HAND LESSON MODE
- 12. NUMBER MUSCIAL NOTATION
- 13. A.B.C. / FULL RANGE/ FADE/A/B
- 14. CHORD
- 15. TREBLE CLEF
- 16. BASS CLEF
- 17. USB

## Setup

This section contains information about setting up your instrument and preparing to play. Please go through this section carefully before turning the power on.

### **Power Supply**

You can power the instrument either by batteries or by power adaptor. Before you switch your instrument on, turn down the volume of instrument and the connected audio equipment first.

#### **Using Batteries**

6 pieces of AA (NO.5) or equivalent alkaline batteries mus