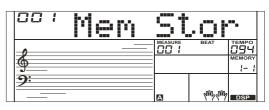

that the new settings will replace the previous memory data.
- 2. Press one of the registration memory buttons: [M1] [M4]. In this example, press [M2] button, the panel settings stored in the memory 2 of bank 1 are recalled.
- Press the [BANK] button, adjustable range 1~ 8, the LCD displays "00x Mem Bank".

#### Store Parameters to M1-M4

You can store the following parameters to M1-M4: Voice (including voice, dual, lower, DSP, mixer), Accompaniment (including style, tempo, and accompaniment no/off), Function Parameters (including velocity, part parameters in function menu).

#### Note:

- Calling up a registered memory, change its parameters differently, the memory number which displayed on the LCD will be cleared.
- 2. All the memory parameters will be saved even turn the power off.







## One Touch Setting

When One Touch Setting is switched on, you can instantly recall all auto accompaniment related settings including voices selection and digital effects simply with a single touch of a button.

- 1. Press the [O.T.S.] button to turns on the One Touch Setting for current style. The LCD displays "O.T.S.". Press one of the One Touch Setting buttons [M1]-[M4]. Various panel settings (such as voice, effect, etc.) that match the selected style can be instantly recalled with just a single button press. Auto accompaniment is automatically turned on during O.T.S mode and the lower and dual function automatically shut down.
- If you press the [O.T.S.] button, switch to the registered memory. The LCD displays "MEMORY".
- The configuration data of O.T.S.: Voice (Volume, Pan, Oc