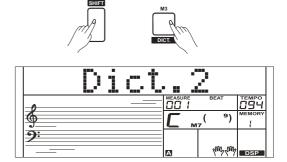

|
| D6   | D                 | D4   | 6          | D5   | 7(#9)             |
| Eb6  | Eb/D#             | Eb4  | mM7        | Eb5  | 7(b13)            |
| E6   | E                 | E4   | M7         | E5   | 7(13)             |
| F6   | F                 | F4   | М          | F5   | 7(#11)            |
| F#6  | F#/Gb             | F#4  | M(9)       | F#5  | dim7              |
| G6   | G                 | G4   | M6         | G5   | dim               |
| Ab6  | Ab/G#             | Ab4  | M7(9)      | Ab5  | 7aug              |
| A6   | Α                 | A4   | M7         | A5   | aug               |
| Bb6  | Bb/A#             | Bb4  | M7b5       | Bb5  | 7sus4             |
| B6   | В                 | B4   | 7          | B5   | sus4              |

## **Chord Dictionary**





## **Pedal Function**

Using pedal function can makes your performance more naturally and with greater expressiveness.

#### **Multi-function Pedal**

You can refer to Pedal Type chapter for details.

#### 1. Sustain Pedal

This pedal function performs the same function as the damper pedal on an acoustic piano, letting you sustain the sound of voices even after releasing the keys.

Step and press on the pedal to turn the sustain effect on. Release the pedal to turn the sustain effect on.

#### 2. Soft Pedal

When the soft pedal is selected, pressing this pedal and makes them (the notes you play) sound softer.

#### 3. Save Pedal

When the save pedal is selected, pressing this pedal at the first time to call up register memory: M1, and then you can call up register memory M2, M3...by pres