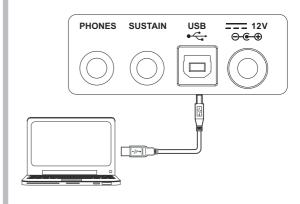

plementation Chart for more MIDI controls.

3. Select a MIDI Device

For normally using the USB terminal, you need to do some settings in application software; we introduce the Cakewalk Pro Audio MIDI software under WINDOWS XP operating system as an example.

Open the Cakewalk Pro Audio MIDI software; you will see the dialog box below.

#### Press the left button of dialog box to continue:

Select MIDI Input terminal on the left of dialog box, and MIDI Output terminal on the right, the USB AUDIO DEVICE can be used as MIDI USB input and output terminals, select it and press "OK" button to enter software, you can use MIDI USB terminal now. You can also select MIDI device from TOOLS 

MIDI DEVICES menu of Cakewalk, the way of choosing MIDI device from other related MIDI software is similar.







## **Troubleshooting**

| Problem                                                                                           | Possible Cause and Solution                                                                                                                                                                                    |
|---------------------------------------------------------------------------------------------------|----------------------------------------------------------------------------------------------------------------------------------------------------------------------------------------------------------------|
| The speakers produce a pop sound whenever the power is turned ON or OFF.                          | This is normal and is no cause for alarm.