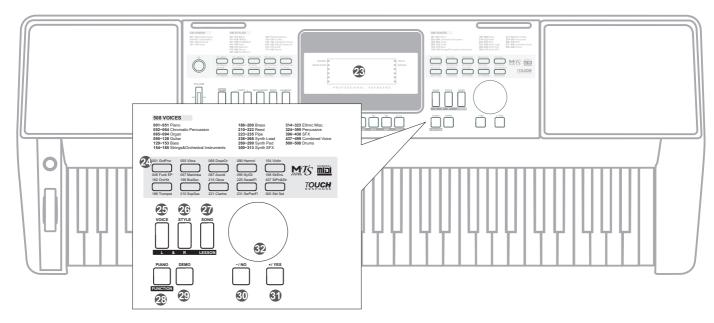

or off.
- 9. [SUSTAIN] button Turn the Sustain function on or off.
- 15. [FADE] button Produce smooth Fade-ins or Fade-outs at the beginning or end of style playback.
- 16. [RECORD] button Enter the Record Mode.
- 17. [PLAY] button Play back recordings.
- 18. [DUAL] button Turn the Dual function on or off.
- 19. [LOWER] button Turn the Lower function on or off
- 20. [DICT.] button Enter the Chord Dictionary.
- 21. [DSP] button Turn the DSP function on or off.
- 22. [TOUCH] button Turn the Touch Response on or

### **Rear Panel**

- 35. PHONE/ OUTPUT jack Connect a pair of headphones or external audio equipment.
- 36. SUSTAIN jack Connect a sustain pedal.

#### 37. USB terminal

Connect to a computer to work as a USB-MIDI device.

38. DC 12V jack Connect DC 12V power adaptor(optional).





23. LCD display

Display important setting information.

- 24. VOICE DIRECT SELECT BUTTON Select a direct Voice.
- **29. [DEMO] button**Switch to Demo Mode.
- 30 ~ 31. [-/NO]/ [+/YES] button Adjust parameter value.
- 32. DATA DIAL

Slowly or quickly adjust the parameter value.

## When the [SHIFT] button Released

- **25. [VOICE] button**Switch to Voice Mode.
- **26. [STYLE] button**Switch to Style Mode.
- **27. [SONG] button**Enter the Song Mode.
- **28. [PIANO] button**Enter the Piano Mode.

## When the [SHIFT] button Pressed

- **25.** [LEFT HAND] button
  Choose the Left Hand in Lesson Mode.
- **26.** [RIGHT HAND] button
  Choose the Right Hand in Lesson Mode.
- **27. [LESSON] button**Enter the Lesson Mode.
- **28. [FUNCTION] button**Enter the Function Mode.

### **LCD**



- 1. RECO