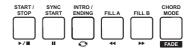

arrangement in your performance.

#### **INTRO Section**

The intro is an opening section of the song.

Each preset style features two different patterns. When the intro pattern finished, the system will automatically shift to the main section.

#### **MAIN Section**

The main is an important section of the song. And it plays an accompaniment pattern and repeat infinitely until another section's button is pressed.

#### **FILL IN Section**

Auto fill in function automatically adds a fill to your performance. When the fill-in is finished, accompaniment shifts to the Main section (A,B).

#### **ENDING Section**

Ending is used for the ending of the song. When the ending is finished, accompaniment automatically stops. The length of the ending differs depending on the selected style.











#### Note:

- Hold down the [FILL A]/ [FILL B] button when the style is playing, the selected fill-in pattern repeats continuously until button is released.
- Press [FILL A]/ [FILL B] button when style stops, it will change to the normal section.

## Playing Different Accompaniment Sections

- 1. Press the [STYLE] button.
- 2. Press the Style Direct Button, data dial or [+/YES]/ [-/NO] button to select a style.
- Press [CHORD MODE] button to enter A.B.C. (auto bass chord) mode.
- 4. Press [SYNC START] button.
- 5. Press the [FILL A] button, select the Main A section.
- **6.** Press the [INTRO/ENDING] button. Now the "A" indicate on LCD, and the style is ready to play.
- 7. It will start the accompaniment as soon as you start playing in Chord section. When the playback of the intro is fin