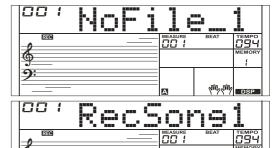

STAR/ STOP] button as you like.
- 2. Or you can play the keyboard to start recording. When the A.B.C. is open, play any key in left hand section would start accompaniment with chord. When the A.B.C is closed, press the [START/ STOP] button twice would start accompaniment.
- 3. While recoding, the [SYNC START] button is unavailable.

## Stop Recording

#### Manually Stop Recording

Press and hold the [SHIFT] button and then press the [RECORD] button to stop recording. The "REC" icon, beat count and record icon are going out.

#### **Automatically Stop Recoding**

- When recording is in process, if the memory is full, the recording will stop and save automatically.
- **2.** If you choose the accomp recording, the recording will stop automatically when the ending of the rhythm finishes.













### Record

### **Playback Recording**

- 1. When recording is in process, holding down [SHIFT] button and then press the [PLAY] button to enter the selection interface. The LCD displays "XXX NoFile\_X", if you have selected a user song with no record data; or the LCD displays "XXX PlySongX", if you have selected a user song with record data, for example, "001 PlySong1". You can use [+/YES]/ [-/NO] button or data dial to select a user song you want to playback.
- Press and hold the [SHIFT] button and then press the [PLAY] button to playback the user song.
- **3.** If want to stop playing record, press and hold the [SHIFT] button and then press the [PLAY] button.

### **Delete User Song**

- **1.** Pressing and holding [RECORD] and [SONG] button together and turn power on simultaneo