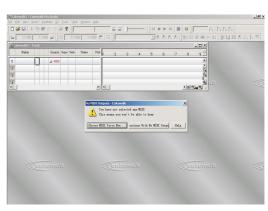

ementation Chart for more MIDI controls.

3. Select a MIDI Device

For normally using the USB terminal, you need to do some settings in application software; we introduce the Cakewalk Pro Audio MIDI software under WINDOWS XP operating system as an example.

Open the Cakewalk Pro Audio MIDI software; you will see the dialog box below.

#### Press the left button of dialog box to continue:

Select MIDI Input terminal on the left of dialog box, and MIDI Output terminal on the right, the USB AUDIO DEVICE can be used as MIDI USB input and output terminals, select it and press "OK" button to enter software, you can use MIDI USB terminal now. You can also select MIDI device from TOOLS 

MIDI DEVICES menu of Cakewalk, the way of choosing MIDI device from other related MIDI software is similar.







## **Troubleshooting**

| Problem                                                                                           | Possible Cause and Solution                                                                                                                                                                                    |
|---------------------------------------------------------------------------------------------------|----------------------------------------------------------------------------------------------------------------------------------------------------------------------------------------------------------------|
| The speakers produce a pop sound whenever the power is turned ON or OFF.                          | This is normal and is no cause for alarm.