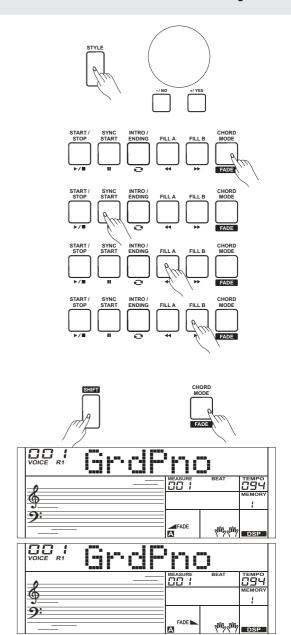

ompaniment Volume Control**

Adjust the master accompaniment volume; you can use this function to balance auto accompaniment part volume and keyboard voice volume.

- Press and hold the [SHIFT] button, and then use the [ACCOMP +]/ [ACCOMP -] button to set accompaniment volume, adjustable range: 0~32, the LCD displays current accomp volume"XXX Accomp". The default value is: 24.
- Press and hold the [SHIFT] button and then press the [ACCOMP +]/ [ACCOMP -] for a while you can quickly adjust the volume value.
- Press and hold the [SHIFT] button, at the accomp volume temporarily showed on the LCD, press the [ACCOMP +] and [ACCOMP -] buttons simultaneously to restore to its default value: 24.

#### Note:

The accompaniment setting will automatically exit if no operation is done over 5 seconds.





### **Chord Fingering**

How the chords are played or indicated with your left hand (in the auto accompaniment section of the keyboard) is referred to as "fingering". There are 2 types of fingerings as described below.

#### **Chord Basics**

A chord, in music, is any harmonic set of three or more notes that is heard as if sounding simultaneously. The most frequently encountered chords are triads. A triad is a set of three notes that can be stacked in thirds. When stacked in thirds, the triad's members, from lowest pitched tone to highest, are called: the Root, the Third, and the Fifth.

#### **Triad Type**

There are following basic triad types:

| Major Triad         | A root with a major third added above and a perfect                                                |
|--------------