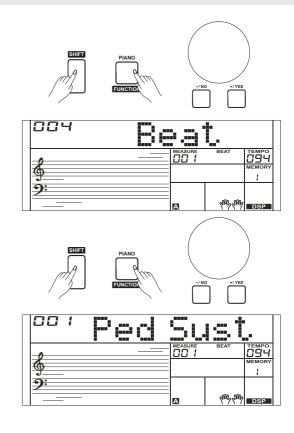

al |
| 4   | EQ Jazz     | Jazz      |
| 5   | EQ Dance    | Dance     |
| 6   | EQ Reset    | Reset     |

## **Reverb Type**

Press and hold the [SHIFT] button and then repeatedly press the [FUNCTION] button to select reverb type menu. The LCD displays "004 RevHall1".

Use [+/YES]/ [-/NO] button or data dial to change reverb type. The default setting is Hall 1.

| No. | LCD Display | Reverb Type |
|-----|-------------|-------------|
| 1   | RevRoom1    | Room 1      |
| 2   | RevRoom2    | Room 2      |
| 3   | RevRoom3    | Room 3      |
| 4   | RevHall1    | Hall 1      |
| 5   | RevHall2    | Hall 2      |
| 6   | RevHall3    | Hall 3      |
| 7   | RevChrh1    | Church 1    |
| 8   | RevChrh2    | Church 2    |
| 9   | RevDelay    | Delay       |
| 10  | RevPnDly    | Pan Delay   |







### **Function Menu**

#### **Reverb Level**

Press and hold the [SHIFT] button and then repeatedly press the [FUNCTION] button to select reverb level. The LCD displays "xxx Rev Lev", adjustable range is: 0-32.

Use the [+/YES]/ [-/NO] button or data dial to change reverb level, press the [+/YES] and [-/NO] buttons simultaneously to restore its default setting: 23.

### **Chorus Type**

Press and hold the [SHIFT] button and then repeatedly press the [FUNCTION] button to select chorus type menu. The LCD displays "004 ChrGMCr2", Use the [+/YES]/ [-/NO] button or data dial to change chorus type, the default setting is GM Chorus 2.

| NO. | LCD Display | Chorus Type |
|-----|-------------|-------------|
| 1   | ChrChrs1    | Chorus 1    |
| 2   | ChrChrs2    | Chorus 2    |
| 3   | ChrGM