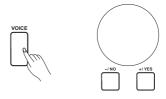

strument is: F#3 (19) and you can assign a desire split point on the keyboard. Refer to Split Point Setting for more details.

- 1. In idle mode, press and hold the [SHIFT] button and then press the [LOWER] button to turn the lower function on. The keyboard is split into two independent sections, and each section has its voice. The LCD displays the left hand voice name and number, and the indicate "VOICE L" and "LOWER".
- You can use the data dial or the [+/YES]/[-/NO] button to select the lower voice you want to play.
   The fectory voice setting is NO.168: String Ensembles.
- Play the keyboard in different sections, and you will hear two different voices.
- 4. When lower function is on, pressing and hold the [SHIFT] button and then press the [LOWER] button will turn lower function off.













## **Styles**

The auto accompaniment feature puts a full backing band at your fingertips. To use it, all you have to do is to play the chords with your left hand using your selected accompaniment style, and then the accompaniment will automatically play along, instantly following the chords you play. With auto accompaniment, even a solo performer can enjoy playing with the backing of an entire band or orchestra. This keyboard features 180 styles in a variety of musical genres. Try to select some of the different styles (refer to Style List) and enjoy the auto accompaniment feature.

## Play Auto Accompaniment (rhythm track only)

- 1. Press [STYLE] button.
  - Enter the style mode. The "STYLE" icon on the left-top of the LCD will light up. The LCD displays the name and number