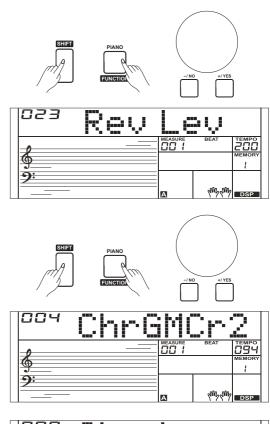

"001 HrmDuet".

Use [+/YES]/ [-/NO] button or data dial to change harmony type. The harmony types are as follows:

| No. | LCD Display | Harmony Type |
|-----|-------------|--------------|
| 1   | HrmDuet     | Duet         |
| 2   | HrmStdTri   | StandardTrio |
| 3   | HrmFulCd    | Full Chord   |
| 4   | HrmRkDut    | Rock Duet    |
| 5   | HrmCtDut    | Country Duet |
| 6   | HrmCtTri    | Country Trio |
| 7   | HrmBlock    | Block        |
| 8   | Hrm4Cls1    | 4 Close 1    |
| 9   | Hrm4Cls2    | 4 Close 2    |
| 10  | Hrm4Open    | 4 Open       |
| 11  | Hrm1+5      | 1+5          |
| 12  | HrmOctv1    | Octave 1     |
| 13  | HrmOctv2    | Octave 2     |
| 14  | HrmStrum    | Strum        |

Press [+/YES] and [-/NO] buttons simultaneously restore to its default setting: Hrm Duet.







#### MIDI IN/ OUT

Press and hold the [SHIFT] button and then repeatedly press the [FUNCTION] button to select MIDI in/ out menu. The LCD displays "xxx Midi In"/ "xxx Midi Out".

- Use [+/YES]/ [-/NO] button or data dial to change MIDI in channel: 1~16, ALL. Press [+/YES] and [-/NO] buttons simultaneously to restore MIDI in channel to its default setting: ALL.
- 2. Use [+/YES]/ [-/NO] button or data dial to change MIDI out channel: 1~16. Press [+/YES] and [-/NO] buttons simultaneously to restore MIDI out channel to its default setting: 1.

### **Auto Power Off**

 Press and hold the [SHIFT] button and then repeatedly press the [FUNCTION] button to select auto power off menu. The LCD displays "xxx Power Off".

Use [+/YES]/ [-/NO] button or data dial to change auto power off time. This