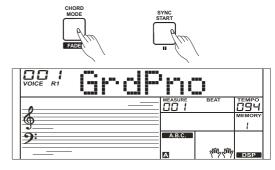

ing arrangement in your performance.

#### **INTRO Section**

The intro is an opening section of the song.

Each preset style features two different patterns. When the intro pattern finished, the system will automatically shift to the main section.

#### **MAIN Section**

The main is an important section of the song. And it plays an accompaniment pattern and repeat infinitely until another section's button is pressed.

#### **FILL IN Section**

Auto fill in function automatically adds a fill to your performance. When the fill-in is finished, accompaniment shifts to the Main section (A,B).

#### **ENDING Section**

Ending is used for the ending of the song. When the ending is finished, accompaniment automatically stops. The length of the ending differs depending on the selected style.











#### Note:

- Hold down the [FILL A]/ [FILL B] button when the style is playing, the selected fill-in pattern repeats continuously until button is released.
- Press [FILL A]/ [FILL B] button when style stops, it will change to the normal section.

## Playing Different Accompaniment Sections

- 1. Press the [STYLE] button.
- 2. Press the Style Direct Button, data dial or [+/YES]/ [-/NO] button to select a style.
- Press [CHORD MODE] button to enter A.B.C. (auto bass chord) mode.
- 4. Press [SYNC START] button.
- 5. Press the [FILL A] button, select the Main A section.
- **6.** Press the [INTRO/ENDING] button. Now the "A" indicate on LCD, and the style is ready to play.
- 7. It will start the accompaniment as soon as you start playing in Chord section. When the playback of the intro is