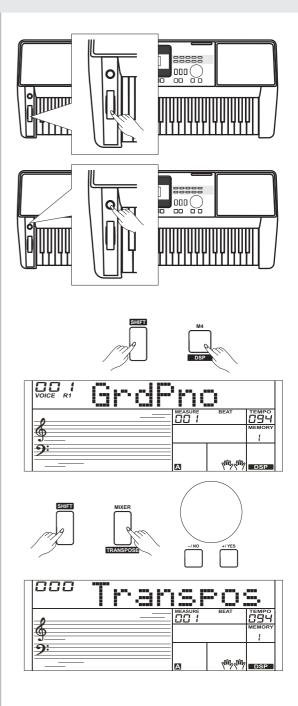

ny on, the harmony function will automatically add harmony notes to the notes played in the right-hand section, which gives you a rich and harmonic expression.

- 1. Press the [CHORD MODE] button to turn auto accompaniment on.
- **2.** Press the [HARMONY] button to turn the harmony effect on.
- **3.** Play a chord with your left hand.
- 4. Play some notes in the right-hand range of the keyboard. When a Harmony type is selected, this type automatically add one or more harmony notes to a single-note melody played in the right-hand.

#### Note:

- Harmony cannot be turned on when the Full Range fingering mode is selected.
- 2. The harmony types of "1+5", "Octave 1" or "Octave 2" will respond whether the A.B.C. is open or not. Other types of harmony will respond only when the A.B.C. is open.





## **Register Memory**

The Registration Memory feature can make your performance more easily and efficiently. It allows you to save virtually all panel settings to a Registration Memory setting, and you can instantly recall custom panel settings by pressing a single button.

### **Registration Banks**

There are 8 memory banks, and each bank has 4 memories (M1-M4).

## Registering the Panel Setting and Recalling the Registered Panel Settings

- Holding down the [STORE] button press one of the registration memory buttons: [M1] - [M4]. Notice that the new settings will replace the previous memory data.
- 2. Press one of the registration memory buttons: [M1] [M4]. In this example, press [M2] button, the panel settings stored in the memory 2 of bank 1 are recalled.
- Press the [BANK] butt