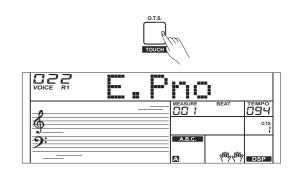

s selection and digital effects simply with a single touch of a button.

- 1. Press the [O.T.S.] button to turns on the One Touch Setting for current style. The LCD displays "O.T.S.". Press one of the One Touch Setting buttons [M1]-[M4]. Various panel settings (such as voice, effect, etc.) that match the selected style can be instantly recalled with just a single button press. Auto accompaniment is automatically turned on during O.T.S mode and the lower and dual function automatically shut down.
- If you press the [O.T.S.] button, switch to the registered memory. The LCD displays "MEMORY".
- The configuration data of O.T.S.: Voice (Volume, Pan, Octave) Dual (Volume, Pan, Octave) Left Hand (Volume, Pan, Octave)

#### Note:

The O.T.S. automatically turned off when you enter the song mode.



Use the powerful record function; you can record your own keyboard performance real time as a user song, just like using recording equipment, and can also playback it. Up to 5 user songs you can record in this instrument.

### **Prepare for Recording**

- Before you start recording, you need to select a user song to keep the recording song.
- 2. Press and hold the [SHIFT] button and then press the [RECORD] button to select a user song, the "REC" icon lights up. The LCD displays "XXX NoFile\_X", if you have selected a user song with no record data; or the LCD displays "XXX ReSongX", if you have selected a user song with record data, for example, "001 RecSong1". You can use [+/YES]/ [-/NO] button or data dial to select a user song you want to record.
- Press and hold the [SHIFT] button and