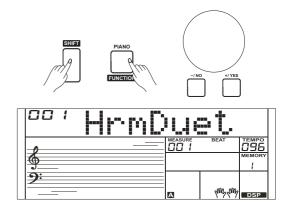

1 HrmDuet".

Use [+/YES]/ [-/NO] button or data dial to change harmony type. The harmony types are as follows:

| No. | LCD Display | Harmony Type |
|-----|-------------|--------------|
| 1   | HrmDuet     | Duet         |
| 2   | HrmStdTri   | StandardTrio |
| 3   | HrmFulCd    | Full Chord   |
| 4   | HrmRkDut    | Rock Duet    |
| 5   | HrmCtDut    | Country Duet |
| 6   | HrmCtTri    | Country Trio |
| 7   | HrmBlock    | Block        |
| 8   | Hrm4Cls1    | 4 Close 1    |
| 9   | Hrm4Cls2    | 4 Close 2    |
| 10  | Hrm4Open    | 4 Open       |
| 11  | Hrm1+5      | 1+5          |
| 12  | HrmOctv1    | Octave 1     |
| 13  | HrmOctv2    | Octave 2     |
| 14  | HrmStrum    | Strum        |

Press [+/YES] and [-/NO] buttons simultaneously restore to its default setting: Hrm Duet.







#### MIDI IN/ OUT

Press and hold the [SHIFT] button and then repeatedly press the [FUNCTION] button to select MIDI in/ out menu. The LCD displays "xxx Midi In"/ "xxx Midi Out".

- Use [+/YES]/ [-/NO] button or data dial to change MIDI in channel: 1~16, ALL. Press [+/YES] and [-/NO] buttons simultaneously to restore MIDI in channel to its default setting: ALL.
- 2. Use [+/YES]/ [-/NO] button or data dial to change MIDI out channel: 1~16. Press [+/YES] and [-/NO] buttons simultaneously to restore MIDI out channel to its default setting: 1.

### **Auto Power Off**

 Press and hold the [SHIFT] button and then repeatedly press the [FUNCTION] button to select auto power off menu. The LCD displays "xxx Power Off".

Use [+/YES]/ [-/NO] button or data dial to change auto power off time. This fun