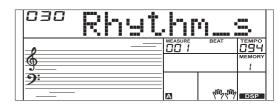

| XXX Bass     | 0–32  | 27               |
| Adjust the Chord 1 track volume.    | XXX Chord1   | 0–32  | 30               |
| Adjust the Chord 2 track volume.    | XXX Chord2   | 0–32  | 30               |
| Adjust the Chord 3 track volume.    | XXX Chord3   | 0–32  | 30               |
| Adjust the Phrase 1 track volume.   | XXX Phrase1  | 0–32  | 30               |
| Adjust the Phrase 2 track volume.   | XXX Phrase2  | 0–32  | 30               |
| Adjust the Upper 1 track volume.    | XXX Upper 1  | 0–32  | 30               |
| Adjust the Upper 2 track volume.    | XXX Upper 2  | 0–32  | 22               |
| Adjust the Lower track volume.      | XXX Lower    | 0–32  | 20               |

#### Note:

The function menu status will exit if no operation is done within 5 seconds.





## **Effect Related Settings**

#### **Octave**

Press and hold the [SHIFT] button and then press the [OCTAVE] button to select octave function menu. The LCD displays "xxx Octave". Use [+/YES]/ [-/NO] button or data dial to change octave value, adjustable range is: -1~ +1. Press the [+/YES] and [-/NO] buttons simultaneously to restore default setting: 0.

#### Touch

- Press and hold the [SHIFT] button and then press the [TOUCH] button to enter touch menu. The LCD displays "xxx Touch".
- **2.** Use [+/YES]/ [-/NO] button or data dial to change touch response level. Default level of touch response is 2.
- If the value is set to OFF, that means no touch response to keyboard.
- 4. The touch function lets you dynamically and expressively controls the level of the voice with your playing stre