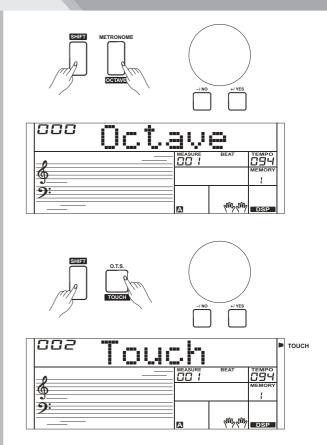

p the metronome, press the [METRONOME] button again. (The metronome type can be set in the function menu.)

#### Note:

The metronome and style can be started at the same time. If you start the metronome after the style stop playing, the beat type will be changed as metronome setting; if you start the metronome while the style is playing, the beat type will be changed as style setting.

#### Sustain

- Press and hold the [SHIFT] button and then press the [SUSTAIN] button to start sustain function.
   All notes will sustain even after releasing the keys.
- **2.** To stop the sustain function, press and hold the [SHIFT] button and then press the [SUSTAIN] button again.

#### Note:

If you want a better sustain effect, you can use a sustain pedal. (Refer to pedal function for more details.)







#### Pitch Bend

Use the pitch bend wheel to bend notes up (roll the wheel away from you) or down (roll the wheel toward you) while playing the keyboard. The pitch bend wheel is self-centering and will automatically return to normal pitch when released.

You can use the pitch bend wheel to imitate the guitar, violin, saxophone, urheen, suona and other instruments pitch bend effect, make your performance more vivid.

### Modulation

The Modulation function applies a vibrato effect to notes played on the keyboard. This is applied to all the keyboard parts. Pressing the [MODULATION] button to add modulation effect and releasing [MODULATION] button to stop modulation effect.

This modulation effect is very important to those performances with urheen, guitar, and violin these string instr