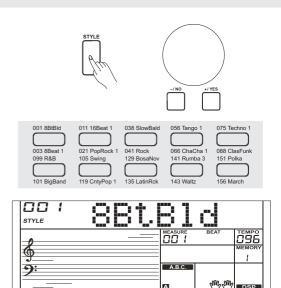

utton. Enter the Style Mode. The LCD displays the current default style name and number.

2. Select a Style.

Use the data dial or the [+/Yes]/ [-/No] button to select the style you want to play. You can also use the Style Direct Button to select a style. 2 direct styles for each button (upper & lower key).

3. Play the Style.

Press the [START/STOP] button, directly start a rhythm playing. Or you can press the [SYNC START] button, and press any keys to start the rhythm playing.

#### Note:

While changing a style, please pay attention to the rules. If you press the same button, the style will be changed between the upper and lower key.

When the upper/lower style is on, and then you press another direct button, the corresponding upper/lower style will be selected.

## **Playing Styles**



## **Playing Songs**

This instrument has featured 120 preset songs, and each song can be practiced in LESSON mode.

- Press the [SONG] button.
   Enter the song selection mode. It will play all songs circularly.
- Select a song.
   Use the data dial or the [+/YES]/ [-/NO] button to select the song you want to play.
- Press the [START/STOP] button.Once you start playing a song, it will play current song repeatedly.
- **4.** While stop playing a song, press any of [STYLE] or [VOICE] button, you can exiting the song mode.



## Record

You can record you performance and the accompaniment, this instrument can record up to 5 user songs.

- Press and hold the [SHIFT] button, and then press the [RECORD] button. Enter the song mode, you can use the data dial or the [+/YES]/ [-/NO] button to sel