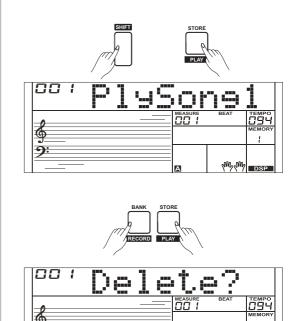

ta, for example, "001 PlySong1". You can use [+/YES]/ [-/NO] button or data dial to select a user song you want to playback.
- Press and hold the [SHIFT] button and then press the [PLAY] button to playback the user song.
- **3.** If want to stop playing record, press and hold the [SHIFT] button and then press the [PLAY] button.

### **Delete User Song**

- **1.** Pressing and holding [RECORD] and [SONG] button together and turn power on simultaneously, all user songs will be erased.
- 2. In the recording playback status, holding down [SHIFT] button and then press the [RECORD] button, the LCD will display "Delete?", press [+/YES] button to confirm delete user song, press the [-/NO] button to cancel delete user song.

#### Note:

All user songs won't be erased even turn the instrument off.



## Playing the Demo Song

This instrument features 5 wonderful demos. Please refer to Demo Liet

- Press the [DEMO] button, the DEMO icon is lit, all demo songs will be played in circle.
- 2. Use [+/YES]/ [-/NO] button or data dial to select different demo song. Press the [DEMO] or [START/STOP] button to stop playing and exit the demo mode.

#### Note:

In the demo status, all buttons and keys are unavailable except [DEMO], [START/STOP], [+/YES], [-/NO] button, [TEMPO +], [TEMPO -], data dial, [VOLUME] slider and POWER SWITCH.



6

## **Piano Mode**

This function is to set the voice of the whole keyboard to piano instantly.

- 1. Press the [PIANO] button can enter or exit piano mode.
- In piano mode, the accompaniment control is the same to other mode. The accompaniment only plays the