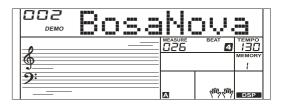

e Master Volume

Move the MASTER VOLUME slider upwards/ downwards to increase/ decrease the volume level.

#### Note:

The overall volume is too low, or no sound is heard. The master volume may set too low. Set it to an appropriate level with the [MASTER VOLUME] slider. Another reason could be the headphones are connected, disabling the speak output. Try to unplug the headphones.





## **Playing Demo Songs**

This instrument features 5 wonderful demos with different characters. Please refer to Demo List.

- 1. Press the [DEMO] button, enter the main interface of demo playing back, meanwhile, all the demo songs will loop playing.
- 2. Use the data dial or the [+/Yes]/ [-/No] button to select a demo song.
- 3. Press the [DEMO] or [START/STOP] button to stop playing, and exit demo mode.





## **Playing Voices**

Press the [VOICE] button.
 Enter the Voice Mode. The LCD displays the current default voice name and number.

2. Select a Voice.

Use the data dial or the [+/Yes]/ [-/No] button to select the voice you want to play. You can also use the Voice Direct Button to select a voice. 2 direct voices for each button (upper & lower key).

Play the Voice. You can play the keyboard and listen to the wonderful voice.

#### Note:

While changing a voice, pay attention to the rules. If you press the same button, the voice will be changed between the upper and lower key. When the upper/lower voice is on, and then you press another direct button, the corresponding upper/lower voice will be selected.





# Press the [STYLE] button. Enter the Style Mode. The LCD displays the current