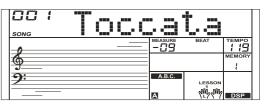

you play the correct note, the song will continue to the next note.

#### Lesson 3 - Performance

Press the [SHIFT] + [LESSON] button in LESSON 2 to enter the lesson 3 mode. Or you can repeatedly press the [LESSON] button when the song stops playing. The "LESSON 3" icon lights up. In LESSON 3 mode, it will score your practice by the correction of the time value and note.

#### **Comment Function:**

The LESSON 1, LESSON 2 and LESSON 3 have this comment function, and it can be divide into 4 classes.

Corresponding to your playing grade, the system will play back different effect voices.

The 1 class: "Excellent!"
The 2 class: "Very Good!"
The 3 class: "Good!"
The 4 class: "Try Again!"

Automatically play back the current song after comments part, and keep up the original lesson mode.







| GG I<br>SONG | CC |        | ta     |        |
|--------------|----|--------|--------|--------|
| \$           |    | -UB    | BEAT   | MEMORY |
| 9:           |    | A.B.C. | LESSON | DSP    |











If you know the name of a chord but don't know how to play it, you can use the Chord Dictionary function. You can learn the chord and test in this features. Displaying the chord notes on LCD and helping you clearly know the correct way to play chords.

### **DICT 1 (Chord Learning Mode)**

 Press and hold the [SHIFT] button and then press the [DICT.] button to enter the DICT 1 mode.

The LCD display "Dict.1", and the A.B.C. automatically set to on. In DICT 1 mode, the keys C4~B5 are used to assign the Chord Type, the keys C6~B6 are used to assign the Chord Root. When the Chord Type an