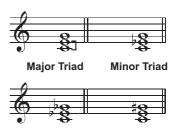

he root position, then it forms "Inversion", we call this chord "Inversion Chord". See the following major triad and its inverted chord.

#### **Chord Name**

The chord name contains two parts content: Chord root and Chord type.

### Single Finger

Single finger type not only can detect single finger but also can detect multi finger. And the single finger makes it easily to play chords through only one, two or three keys. Including major, minor, seventh, and minor seventh chord. Refer to relevant picture on the right for details.

## **Multi Finger**

Multi finger type only can recognize those chords have listed in the chord list, and also can be found in the dictionary function.

#### Note:

In full range mode, the entire keyboard will only recognize chords played in normal fingering.





Augmented Triad Diminished Triad



Root Position First Inversion Second Inversion







### **Tempo**

Each style of the instrument has been set with a default or standard tempo; however, this can be changed by using the [TEMPO +]/ [TEMPO -] button.

- 1. Use the [TEMPO +]/ [TEMPO -] button to change the tempo. While the tempo data is flashing, use the data dial can also change the tempo.
- **2.** Press the [TEMPO+] and [TEMPO-] buttons simultaneously to restore the default tempo setting.

#### Note:

The tempo will change when changing the style not playing the accompaniment. The tempo will not change when changing the style playing the accompaniment.



## **Function Menu**

Press and hold the [SHIFT] button and then press the [FUNCTION] button to enter function menu. The LCD display