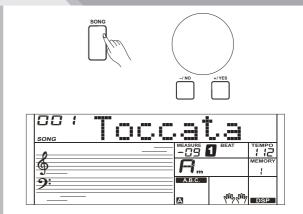

ay attention to the rules. If you press the same button, the style will be changed between the upper and lower key.

When the upper/lower style is on, and then you press another direct button, the corresponding upper/lower style will be selected.

## **Playing Styles**



## **Playing Songs**

This instrument has featured 120 preset songs, and each song can be practiced in LESSON mode.

- Press the [SONG] button.
   Enter the song selection mode. It will play all songs circularly.
- Select a song.
   Use the data dial or the [+/YES]/ [-/NO] button to select the song you want to play.
- Press the [START/STOP] button.Once you start playing a song, it will play current song repeatedly.
- **4.** While stop playing a song, press any of [STYLE] or [VOICE] button, you can exiting the song mode.



## Record

You can record you performance and the accompaniment, this instrument can record up to 5 user songs.

- Press and hold the [SHIFT] button, and then press the [RECORD] button. Enter the song mode, you can use the data dial or the [+/YES]/ [-/NO] button to select a user song to be saved.
- Press and hold the [SHIFT] button, and then press the [RECORD] button. Enter the record standby mode, and you can select voice, style or other parameters to prepare recording.
- Press the [START/STOP] button or play a key on the keyboard to start recording.
- Press and hold the [SHIFT] button, and then press the [RECORD] button to exit the record mode.
- **5.** If you want to play back a record song, you can press and hold [SHIFT] button, and then press the [PLAY] button to enter the selection