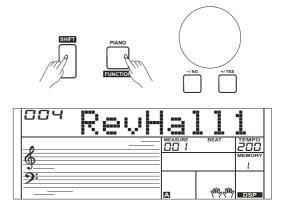

| 4   | EQ Jazz     | Jazz      |
| 5   | EQ Dance    | Dance     |
| 6   | EQ Reset    | Reset     |

## **Reverb Type**

Press and hold the [SHIFT] button and then repeatedly press the [FUNCTION] button to select reverb type menu. The LCD displays "004 RevHall1".

Use [+/YES]/ [-/NO] button or data dial to change reverb type. The default setting is Hall 1.

| No. | LCD Display | Reverb Type |
|-----|-------------|-------------|
| 1   | RevRoom1    | Room 1      |
| 2   | RevRoom2    | Room 2      |
| 3   | RevRoom3    | Room 3      |
| 4   | RevHall1    | Hall 1      |
| 5   | RevHall2    | Hall 2      |
| 6   | RevHall3    | Hall 3      |
| 7   | RevChrh1    | Church 1    |
| 8   | RevChrh2    | Church 2    |
| 9   | RevDelay    | Delay       |
| 10  | RevPnDly    | Pan Delay   |







### **Function Menu**

#### **Reverb Level**

Press and hold the [SHIFT] button and then repeatedly press the [FUNCTION] button to select reverb level. The LCD displays "xxx Rev Lev", adjustable range is: 0-32.

Use the [+/YES]/ [-/NO] button or data dial to change reverb level, press the [+/YES] and [-/NO] buttons simultaneously to restore its default setting: 23.

### **Chorus Type**

Press and hold the [SHIFT] button and then repeatedly press the [FUNCTION] button to select chorus type menu. The LCD displays "004 ChrGMCr2", Use the [+/YES]/ [-/NO] button or data dial to change chorus type, the default setting is GM Chorus 2.

| NO. | LCD Display | Chorus Type |
|-----|-------------|-------------|
| 1   | ChrChrs1    | Chorus 1    |
| 2   | ChrChrs2    | Chorus 2    |
| 3   | ChrGMCr1