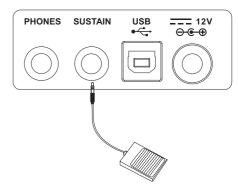

#### Connections

Before connecting the instrument to other devices, turn off the power to all units. This will help prevent malfunction and / or damage to other devices.